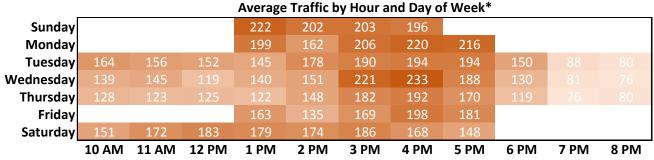

3 PM

**4 PM** 

5 PM

6 PM

7 PM

8 PM

|           | 10 AM | 11 AM | 12 PM | 1 PM | 2 PM | 3 PM | 4 PM | 5 PM | 6 PM | 7 PM | 8 PM |
|-----------|-------|-------|-------|------|------|------|------|------|------|------|------|
| Saturday  | 137   | 175   | 193   | 197  | 205  | 193  | 169  | 144  |      |      |      |
| Friday    |       |       |       | 191  | 174  | 199  | 216  | 230  |      |      |      |
| Thursday  | 218   | 200   | 142   | 175  | 212  | 209  | 207  | 198  | 148  |      | 88   |
| Wednesday |       |       |       | 164  | 168  | 210  | 219  | 203  | 160  |      | 91   |
| Tuesday   | 182   | 154   | 147   | 163  | 171  | 224  | 236  | 200  | 178  |      | 97   |
| Monday    |       |       |       | 257  | 212  | 217  | 213  | 251  |      |      |      |

Monday Tuesday Wednesday Thursday Friday Saturday 10 AM 11 AM 12 PM 1 PM 2 PM 3 PM **4 PM** 5 PM 6 PM 7 PM 8 PM