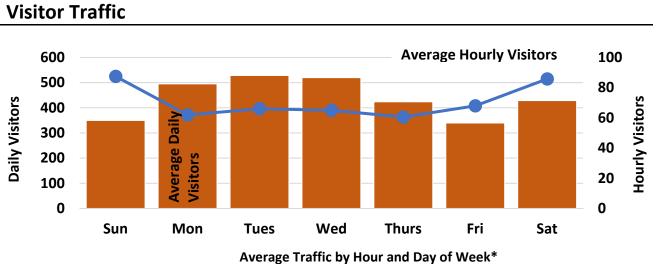

## **Visitor Traffic**

|           |       |       |       | Average |      | y nour a | IWCCK |      |      |      |      |
|-----------|-------|-------|-------|---------|------|----------|-------|------|------|------|------|
| Sunday    |       |       |       | 501     | 370  | 379      | 382   |      |      |      |      |
| Monday    |       |       |       | 386     | 332  | 350      | 337   | 305  |      |      |      |
| Tuesday   | 276   | 273   | 268   | 297     | 302  | 328      | 335   | 267  | 200  |      |      |
| Wednesday | 308   | 270   | 232   | 260     | 281  | 342      | 326   | 264  |      |      |      |
| Thursday  | 274   | 254   | 209   | 266     | 293  | 305      | 311   | 251  |      |      |      |
| Friday    |       |       |       | 323     | 291  | 360      | 341   | 305  |      |      |      |
| Saturday  | 338   | 362   | 353   | 386     | 398  | 387      | 355   | 271  |      |      |      |
|           | 10 AM | 11 AM | 12 PM | 1 PM    | 2 PM | 3 PM     | 4 PM  | 5 PM | 6 PM | 7 PM | 8 PM |

## **Visitor Traffic**

\*Hourly 'traffic' includes both 'ins' and 'outs'; 'logins' include both Library computers and patron personal devices; darker colored areas indicate higher traffic/login volume; white areas indicate hours library is closed; gray areas indicate expanded open hours as of June 2017.