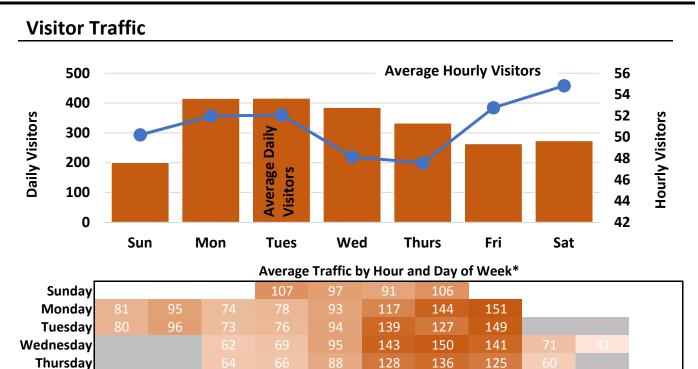

\*Hourly 'traffic' includes both 'ins' and 'outs'; 'logins' include both Library computers and patron personal devices; darker colored areas indicate higher traffic/login volume; white areas indicate hours library is closed; gray areas indicate expanded open hours as of June 2017.