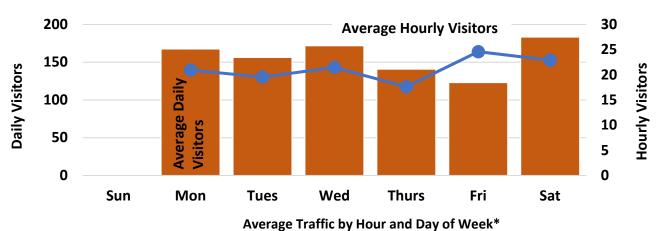

# Presidio

## **Visitor Traffic**

|           |       |       |       | Average |      | y nour a | IWCCK |      |      |      |      |
|-----------|-------|-------|-------|---------|------|----------|-------|------|------|------|------|
| Sunday    |       |       |       | 501     | 370  | 379      | 382   |      |      |      |      |
| Monday    |       |       |       | 386     | 332  | 350      | 337   | 305  |      |      |      |
| Tuesday   | 276   | 273   | 268   | 297     | 302  | 328      | 335   | 267  | 200  |      |      |
| Wednesday | 308   | 270   | 232   | 260     | 281  | 342      | 326   | 264  |      |      |      |
| Thursday  | 274   | 254   | 209   | 266     | 293  | 305      | 311   | 251  |      |      |      |
| Friday    |       |       |       | 323     | 291  | 360      | 341   | 305  |      |      |      |
| Saturday  | 338   | 362   | 353   | 386     | 398  | 387      | 355   | 271  |      |      |      |
|           | 10 AM | 11 AM | 12 PM | 1 PM    | 2 PM | 3 PM     | 4 PM  | 5 PM | 6 PM | 7 PM | 8 PM |

**Visitor Traffic** 