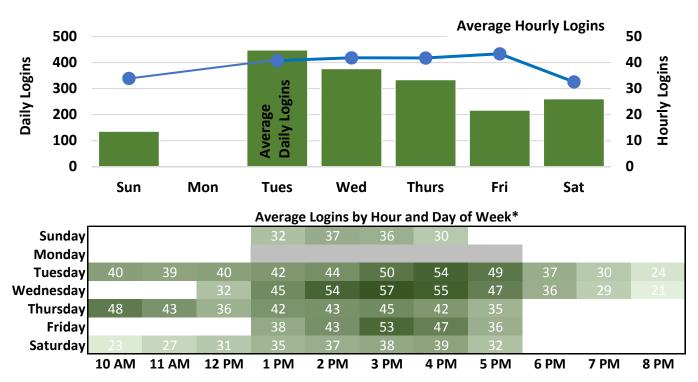

#### **Computer and WiFi Logins**

# Chinatown

|           | 10 AM | 11 AM | 12 PM | 1 PM | 2 PM | 3 PM | 4 PM | 5 PM | 6 PM | 7 PM | 8 PM |
|-----------|-------|-------|-------|------|------|------|------|------|------|------|------|
| Saturday  | 355   | 396   | 457   | 515  | 553  | 523  | 489  | 353  |      |      |      |
| Friday    |       |       |       | 356  | 292  | 346  | 350  | 356  |      |      |      |
| Thursday  | 282   | 203   | 221   | 276  | 290  | 364  | 346  | 284  |      |      | 129  |
| Wednesday | 325   |       |       | 269  | 297  | 352  | 332  | 290  |      |      | 117  |
| Tuesday   | 260   |       |       | 277  | 342  | 374  | 349  | 300  |      |      | 136  |
| Monday    |       |       |       | 400  | 316  | 365  | 364  | 341  |      |      |      |
| Junuay    |       |       |       | 520  | 752  | -01  | 301  |      |      |      |      |

\*Hourly 'traffic' includes both 'ins' and 'outs'; 'logins' include both Library computers and patron personal devices; darker colored areas indicate higher traffic/login volume; white areas indicate hours library is closed; gray areas indicate expanded open hours as of June 2017.