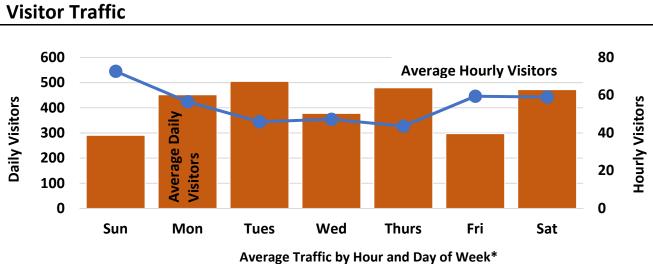

**Visitor Traffic** 

**Computer and WiFi Logins** 

# Chinatown

|           | 10 AM | 11 AM | 12 PM | 1 PM | 2 PM | 3 PM | 4 PM | 5 PM | 6 PM | 7 PM | 8 PM |
|-----------|-------|-------|-------|------|------|------|------|------|------|------|------|
| Saturday  | 355   | 396   | 457   | 515  | 553  | 523  | 489  | 353  |      |      |      |
| Friday    |       |       |       | 356  | 292  | 346  | 350  | 356  |      |      |      |
| Thursday  | 282   | 203   | 221   | 276  | 290  | 364  | 346  | 284  |      |      | 129  |
| Wednesday | 325   |       |       | 269  | 297  | 352  | 332  | 290  |      |      | 117  |
| Tuesday   | 260   |       |       | 277  | 342  | 374  | 349  | 300  |      |      | 136  |
| Monday    |       |       |       | 400  | 316  | 365  | 364  | 341  |      |      |      |
| Junuay    |       |       |       | 520  | 752  | -01  | 301  |      |      |      |      |

\*Hourly 'traffic' includes both 'ins' and 'outs'; 'logins' include both Library computers and patron personal devices; darker colored areas indicate higher traffic/login volume; white areas indicate hours library is closed; gray areas indicate expanded open hours as of June 2017.