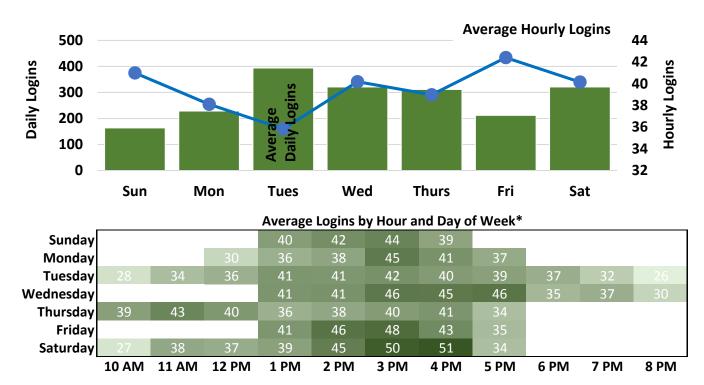

**Visitor Traffic** 

**Computer and WiFi Logins** 

## **Visitor Traffic**

#### **Computer and WiFi Logins**