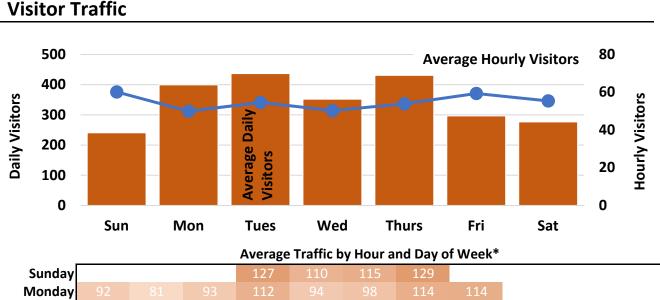

# Presidio

## **Visitor Traffic**

|           |       |       |       | Average |      | y nour a | IWCCK |      |      |      |      |
|-----------|-------|-------|-------|---------|------|----------|-------|------|------|------|------|
| Sunday    |       |       |       | 501     | 370  | 379      | 382   |      |      |      |      |
| Monday    |       |       |       | 386     | 332  | 350      | 337   | 305  |      |      |      |
| Tuesday   | 276   | 273   | 268   | 297     | 302  | 328      | 335   | 267  | 200  |      |      |
| Wednesday | 308   | 270   | 232   | 260     | 281  | 342      | 326   | 264  |      |      |      |
| Thursday  | 274   | 254   | 209   | 266     | 293  | 305      | 311   | 251  |      |      |      |
| Friday    |       |       |       | 323     | 291  | 360      | 341   | 305  |      |      |      |
| Saturday  | 338   | 362   | 353   | 386     | 398  | 387      | 355   | 271  |      |      |      |
|           | 10 AM | 11 AM | 12 PM | 1 PM    | 2 PM | 3 PM     | 4 PM  | 5 PM | 6 PM | 7 PM | 8 PM |