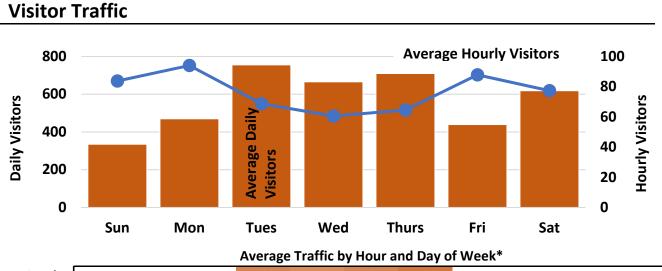

**Visitor Traffic** 

**Computer and WiFi Logins** 

## **Visitor Traffic**

\*Hourly 'traffic' includes both 'ins' and 'outs'; 'logins' include both Library computers and patron personal devices; darker colored areas indicate higher traffic/login volume; white areas indicate hours library is closed; gray areas indicate expanded open hours as of June 2017.