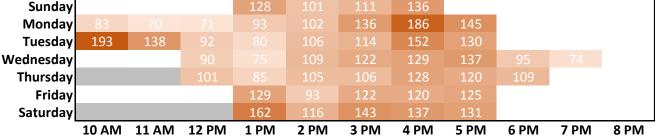

**Computer and WiFi Logins** 

| _         |       | Average Logins by Hour and Day of Week* |       |      |      |      |      |      |      |      |      |  |  |  |
|-----------|-------|-----------------------------------------|-------|------|------|------|------|------|------|------|------|--|--|--|
| Sunday    |       |                                         |       | 70   | 73   | 77   | 67   |      |      |      |      |  |  |  |
| Monday    |       |                                         |       | 84   | 88   | 94   | 91   | 94   |      |      |      |  |  |  |
| Tuesday   | 61    | 66                                      | 65    | 77   | 79   | 104  | 113  | 117  | 95   |      | 38   |  |  |  |
| Wednesday | 56    | 60                                      | 65    | 69   | 89   | 118  | 110  | 106  | 100  | 63   | 48   |  |  |  |
| Thursday  | 56    | 65                                      | 61    | 69   | 88   | 103  | 110  | 112  | 101  | 68   | 49   |  |  |  |
| Friday    |       |                                         |       | 62   | 72   | 102  | 118  | 112  |      |      |      |  |  |  |
| Saturday  | 52    | 63                                      | 76    | 84   | 79   | 84   | 77   | 69   |      |      |      |  |  |  |
|           | 10 AM | 11 AM                                   | 12 PM | 1 PM | 2 PM | 3 PM | 4 PM | 5 PM | 6 PM | 7 PM | 8 PM |  |  |  |

\*Hourly 'traffic' includes both 'ins' and 'outs'; 'logins' include both Library computers and patron personal devices; darker colored areas indicate higher traffic/login volume; white areas indicate hours library is closed; gray areas indicate expanded open hours as of June 2017.