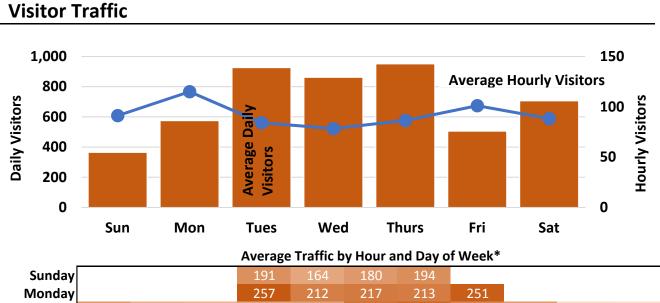

**Visitor Traffic** 

**Computer and WiFi Logins** 

# Chinatown

|           | 10 AM | 11 AM | 12 PM | 1 PM | 2 PM | 3 PM | 4 PM | 5 PM | 6 PM | 7 PM | 8 PM |
|-----------|-------|-------|-------|------|------|------|------|------|------|------|------|
| Saturday  | 355   | 396   | 457   | 515  | 553  | 523  | 489  | 353  |      |      |      |
| Friday    |       |       |       | 356  | 292  | 346  | 350  | 356  |      |      |      |
| Thursday  | 282   | 203   | 221   | 276  | 290  | 364  | 346  | 284  |      |      | 129  |
| Wednesday | 325   |       |       | 269  | 297  | 352  | 332  | 290  |      |      | 117  |
| Tuesday   | 260   |       |       | 277  | 342  | 374  | 349  | 300  |      |      | 136  |
| Monday    |       |       |       | 400  | 316  | 365  | 364  | 341  |      |      |      |
| Junuay    |       |       |       | 520  | 752  | -01  | 301  |      |      |      |      |

\*Hourly 'traffic' includes both 'ins' and 'outs'; 'logins' include both Library computers and patron personal devices; darker colored areas indicate higher traffic/login volume; white areas indicate hours library is closed; gray areas indicate expanded open hours as of June 2017.