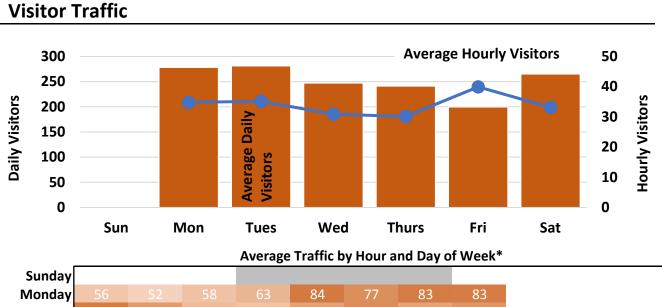

## **Visitor Traffic**

#### **Computer and WiFi Logins**

\*Hourly 'traffic' includes both 'ins' and 'outs'; 'logins' include both Library computers and patron personal devices; darker colored areas indicate higher traffic/login volume; white areas indicate hours library is closed; gray areas indicate expanded open hours as of June 2017.