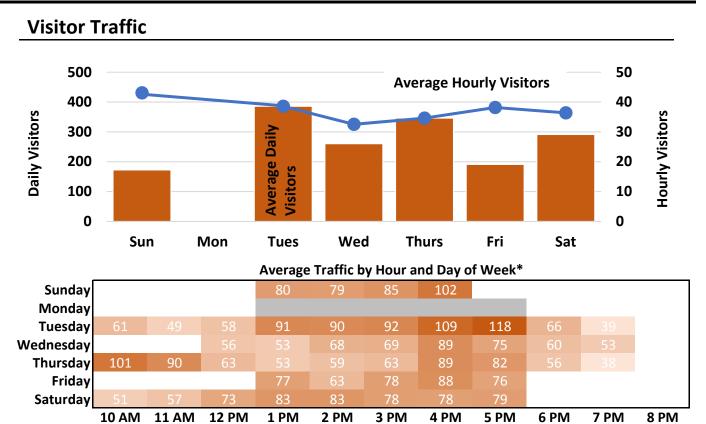

## **Visitor Traffic**

\*Hourly 'traffic' includes both 'ins' and 'outs'; 'logins' include both Library computers and patron personal devices; darker colored areas indicate higher traffic/login volume; white areas indicate hours library is closed; gray areas indicate expanded open hours as of June 2017.