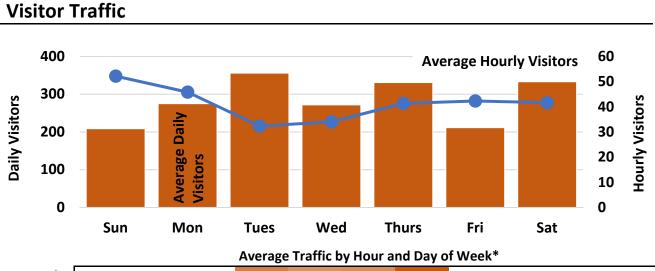

**Visitor Traffic** 

**Computer and WiFi Logins** 

\*Hourly 'traffic' includes both 'ins' and 'outs'; 'logins' include both Library computers and patron personal devices; darker colored areas indicate higher traffic/login volume; white areas indicate hours library is closed; gray areas indicate expanded open hours as of June 2017.

## **Visitor Traffic**

#### **Computer and WiFi Logins**