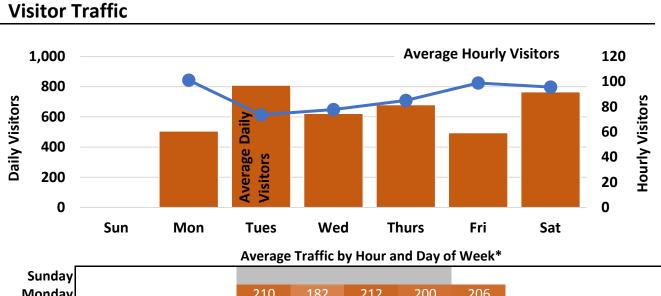

-------|------|------|------|------|------|------|------|------|
| Saturday  | 137   | 175   | 193   | 197  | 205  | 193  | 169  | 144  |      |      |      |
| Friday    |       |       |       | 191  | 174  | 199  | 216  | 230  |      |      |      |
| Thursday  | 218   | 200   | 142   | 175  | 212  | 209  | 207  | 198  | 148  |      | 88   |
| Wednesday |       |       |       | 164  | 168  | 210  | 219  | 203  | 160  |      | 91   |
| Tuesday   | 182   | 154   | 147   | 163  | 171  | 224  | 236  | 200  | 178  |      | 97   |
| Monday    |       |       |       | 257  | 212  | 217  | 213  | 251  |      |      |      |



Monday Tuesday Wednesday Thursday Friday Saturday 10 AM 11 AM 12 PM 1 PM 2 PM 3 PM **4 PM** 5 PM 6 PM 7 PM 8 PM

# **Noe Valley**

**Computer and WiFi Logins** 













## **Ocean View**

## **Visitor Traffic**







\*Hourly 'traffic' includes both 'ins' and 'outs'; 'logins' include both Library computers and patron personal devices; darker colored areas indicate higher traffic/login volume; white areas indicate hours library is closed; gray areas indicate expanded open hours as of June 2017.





| _         |       | Average Logins by Hour and Day of Week* |       |      |      |      |      |      |      |      |      |  |  |  |
|-----------|-------|-----------------------------------------|-------|------|------|------|------|------|------|------|------|--|--|--|
| Sunday    |       |                                         |       | 83   | 107  | 113  | 104  |      |      |      |      |  |  |  |
| Monday    |       |