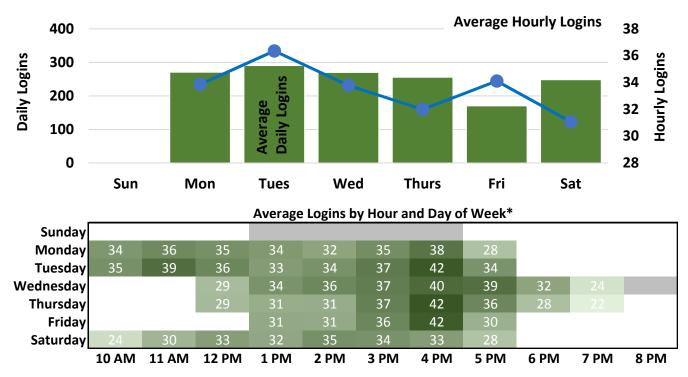

**Computer and WiFi Logins** 

\*Hourly 'traffic' includes both 'ins' and 'outs'; 'logins' include both Library computers and patron personal devices; darker colored areas indicate higher traffic/login volume; white areas indicate hours library is closed; gray areas indicate expanded open hours as of June 2017.