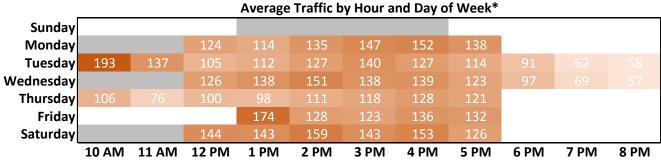

# Chinatown

|           | 10 AM | 11 AM | 12 PM | 1 PM | 2 PM | 3 PM | 4 PM | 5 PM | 6 PM | 7 PM | 8 PM |
|-----------|-------|-------|-------|------|------|------|------|------|------|------|------|
| Saturday  | 355   | 396   | 457   | 515  | 553  | 523  | 489  | 353  |      |      |      |
| Friday    |       |       |       | 356  | 292  | 346  | 350  | 356  |      |      |      |
| Thursday  | 282   | 203   | 221   | 276  | 290  | 364  | 346  | 284  |      |      | 129  |
| Wednesday | 325   |       |       | 269  | 297  | 352  | 332  | 290  |      |      | 117  |
| Tuesday   | 260   |       |       | 277  | 342  | 374  | 349  | 300  |      |      | 136  |
| Monday    |       |       |       | 400  | 316  | 365  | 364  | 341  |      |      |      |
| Junuay    |       |       |       | 520  | 752  | -01  | 301  |      |      |      |      |

\*Hourly 'traffic' includes both 'ins' and 'outs'; 'logins' include both Library computers and patron personal devices; darker colored areas indicate higher traffic/login volume; white areas indicate hours library is closed; gray areas indicate expanded open hours as of June 2017.