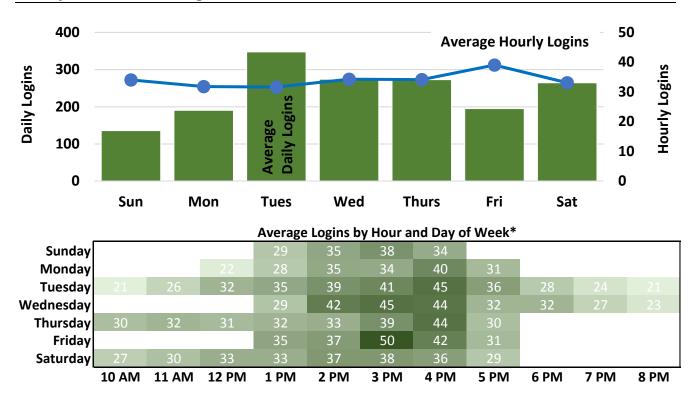

## **Visitor Traffic**

\*Hourly 'traffic' includes both 'ins' and 'outs'; 'logins' include both Library computers and patron personal devices; darker colored areas indicate higher traffic/login volume; white areas indicate hours library is closed; gray areas indicate expanded open hours as of June 2017.