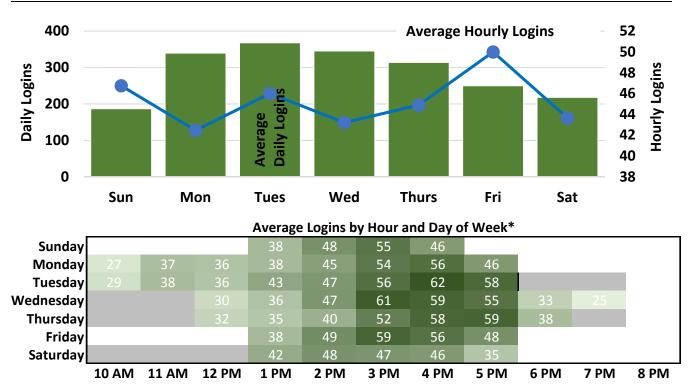

## **Visitor Traffic**

#### **Computer and WiFi Logins**

\*Hourly 'traffic' includes both 'ins' and 'outs'; 'logins' include both Library computers and patron personal devices; darker colored areas indicate higher traffic/login volume; white areas indicate hours library is closed; gray areas indicate expanded open hours as of June 2017.