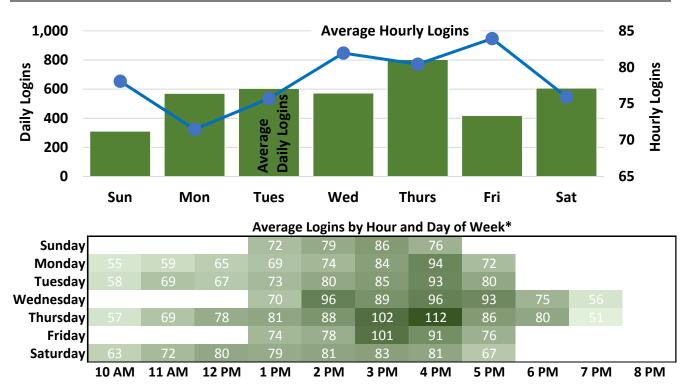

\*Hourly 'traffic' includes both 'ins' and 'outs'; 'logins' include both Library computers and patron personal devices; darker colored areas indicate higher traffic/login volume; white areas indicate hours library is closed; gray areas indicate expanded open hours as of June 2017.