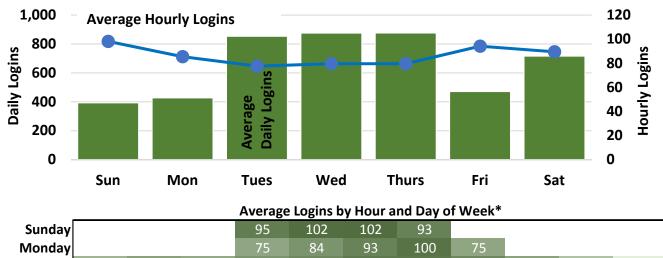

**Computer and WiFi Logins** 

| _         |       | Average Logins by Hour and Day of Week* |       |      |      |      |      |      |      |      |      |  |  |  |
|-----------|-------|-----------------------------------------|-------|------|------|------|------|------|------|------|------|--|--|--|
| Sunday    |       |                                         |       | 83   | 107  | 113  | 104  |      |      |      |      |  |  |  |
| Monday    |       |                                         |       |      |      | 131  | 112  | 80   |      |      |      |  |  |  |
| Tuesday   |       |                                         |       |      | 76   | 154  | 135  | 100  |      |      |      |  |  |  |
| Wednesday |       |                                         |       |      | 85   | 164  | 137  | 105  | 75   |      | 41   |  |  |  |
| Thursday  |       |                                         |       |      | 82   | 149  | 129  | 97   |      |      | 47   |  |  |  |
| Friday    |       |                                         |       |      | 75   | 166  | 142  | 98   |      |      |      |  |  |  |
| Saturday  | 62    | 82                                      | 80    | 96   | 102  | 106  | 95   | 71   |      |      |      |  |  |  |
| -         | 10 AM | 11 AM                                   | 12 PM | 1 PM | 2 PM | 3 PM | 4 PM | 5 PM | 6 PM | 7 PM | 8 PM |  |  |  |