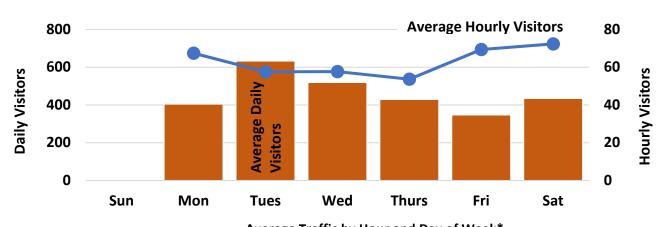

**Visitor Traffic** 

## **Visitor Traffic**

\*Hourly 'traffic' includes both 'ins' and 'outs'; 'logins' include both Library computers and patron personal devices; darker colored areas indicate higher traffic/login volume; white areas indicate hours library is closed; gray areas indicate expanded open hours as of June 2017.