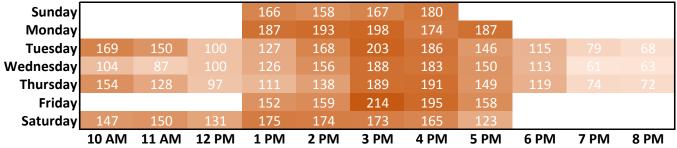

**Computer and WiFi Logins** 

## **Computer and WiFi Logins**

|           | 10 AM | 11 AM | 12 PM | 1 PM | 2 PM | 3 PM | 4 PM | 5 PM | 6 PM | 7 PM | 8 PM |
|-----------|-------|-------|-------|------|------|------|------|------|------|------|------|
| Saturday  | 63    | 79    | 83    | 88   | 111  | 114  | 101  | 76   |      |      |      |
| Friday    |       |       |       | 78   | 93   | 109  | 105  | 85   |      |      |      |
| Thursday  | 64    | 77    | 79    | 83   | 88   | 102  | 100  | 93   | 78   | 67   | 46   |
| Wednesday | 64    | 77    | 81    | 84   | 90   | 105  | 105  | 95   | 72   | 61   | 40   |
| Tuesday   | 67    | 78    | 73    | 83   | 90   | 97   | 98   | 90   | 77   | 61   | 38   |
| wonday    |       |       |       | /5   | 04   | 55   | 100  | / 5  |      |      |      |