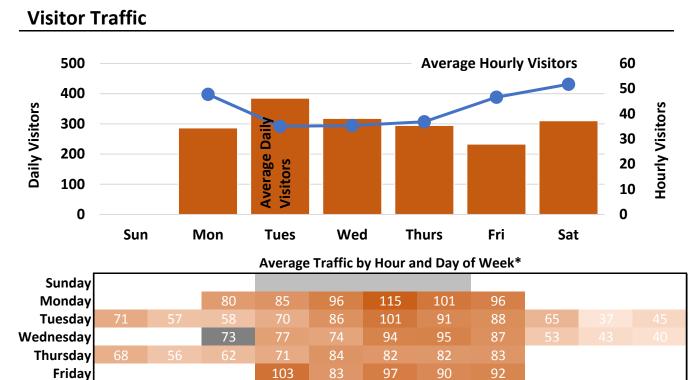

**Visitor Traffic** 

**Computer and WiFi Logins** 

\*Hourly 'traffic' includes both 'ins' and 'outs'; 'logins' include both Library computers and patron personal devices; darker colored areas indicate higher traffic/login volume; white areas indicate hours library is closed; gray areas indicate expanded open hours as of June 2017.