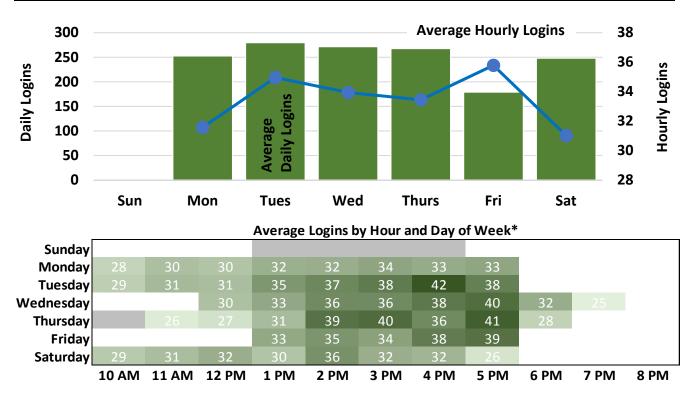

#### **Computer and WiFi Logins**

\*Hourly 'traffic' includes both 'ins' and 'outs'; 'logins' include both Library computers and patron personal devices; darker colored areas indicate higher traffic/login volume; white areas indicate hours library is closed; gray areas indicate expanded open hours as of June 2017.