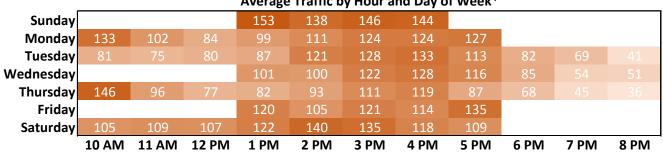

#### **Computer and WiFi Logins**

## Merced

**Computer and WiFi Logins** 

2 PM

**Computer and WiFi Logins** 

Saturday

10 AM

11 AM

12 PM

1 PM

\*Hourly 'traffic' includes both 'ins' and 'outs'; 'logins' include both Library computers and patron personal devices; darker colored areas indicate higher traffic/login volume; white areas indicate hours library is closed; gray areas indicate expanded open hours as of June 2017.

3 PM

**4 PM** 

5 PM

6 PM

7 PM

8 PM

|           | 10 AM | 11 AM | 12 PM | 1 PM | 2 PM | 3 PM | 4 PM | 5 PM | 6 PM | 7 PM | 8 PM |
|-----------|-------|-------|-------|------|------|------|------|------|------|------|------|
| Saturday  | 137   | 175   | 193   | 197  | 205  | 193  | 169  | 144  |      |      |      |
| Friday    |       |       |       | 191  | 174  | 199  | 216  | 230  |      |      |      |
| Thursday  | 218   | 200   | 142   | 175  | 212  | 209  | 207  | 198  | 148  |      | 88   |
| Wednesday |       |       |       | 164  | 168  | 210  | 219  | 203  | 160  |      | 91   |
| Tuesday   | 182   | 154   | 147   | 163  | 171  | 224  | 236  | 200  | 178  |      | 97   |
| Monday    |       |       |       | 257  | 212  | 217  | 213  | 251  |      |      |      |