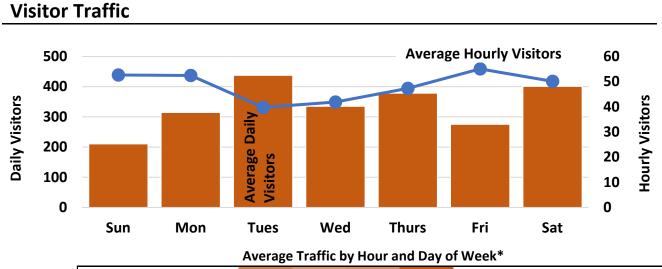

## **Visitor Traffic**

|           |       |       |       | Average |      | y nour a | IWCCK |      |      |      |      |
|-----------|-------|-------|-------|---------|------|----------|-------|------|------|------|------|
| Sunday    |       |       |       | 501     | 370  | 379      | 382   |      |      |      |      |
| Monday    |       |       |       | 386     | 332  | 350      | 337   | 305  |      |      |      |
| Tuesday   | 276   | 273   | 268   | 297     | 302  | 328      | 335   | 267  | 200  |      |      |
| Wednesday | 308   | 270   | 232   | 260     | 281  | 342      | 326   | 264  |      |      |      |
| Thursday  | 274   | 254   | 209   | 266     | 293  | 305      | 311   | 251  |      |      |      |
| Friday    |       |       |       | 323     | 291  | 360      | 341   | 305  |      |      |      |
| Saturday  | 338   | 362   | 353   | 386     | 398  | 387      | 355   | 271  |      |      |      |
|           | 10 AM | 11 AM | 12 PM | 1 PM    | 2 PM | 3 PM     | 4 PM  | 5 PM | 6 PM | 7 PM | 8 PM |

**Visitor Traffic** 