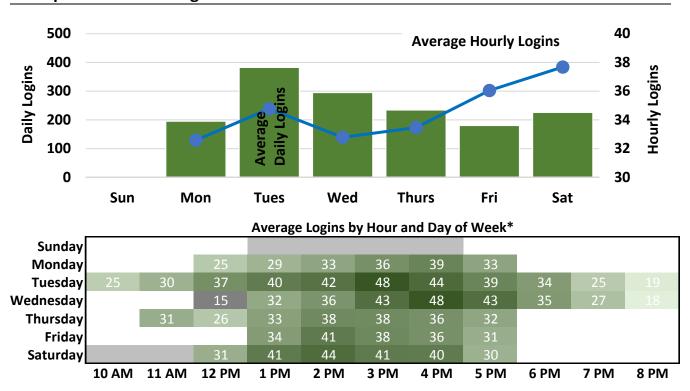

## **Visitor Traffic**

## **Visitor Traffic**

\*Hourly 'traffic' includes both 'ins' and 'outs'; 'logins' include both Library computers and patron personal devices; darker colored areas indicate higher traffic/login volume; white areas indicate hours library is closed; gray areas indicate expanded open hours as of June 2017.