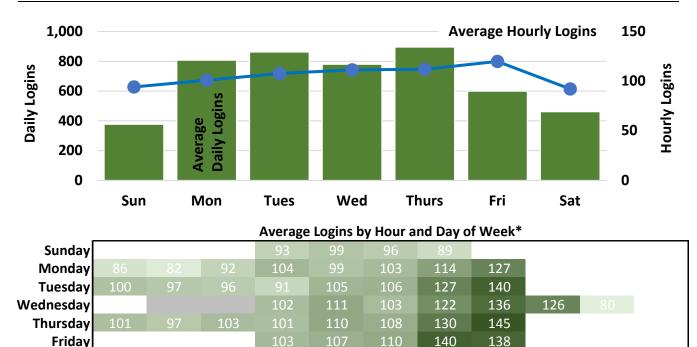

## **Visitor Traffic**

#### **Computer and WiFi Logins**

| _         |       | Average Logins by Hour and Day of Week* |       |      |      |      |      |      |      |      |      |  |  |  |
|-----------|-------|-----------------------------------------|-------|------|------|------|------|------|------|------|------|--|--|--|
| Sunday    |       |                                         |       | 83   | 107  | 113  | 104  |      |      |      |      |  |  |  |
| Monday    |       |                                         |       |      |      | 131  | 112  | 80   |      |      |      |  |  |  |
| Tuesday   |       |                                         |       |      | 76   | 154  | 135  | 100  |      |      |      |  |  |  |
| Wednesday |       |                                         |       |      | 85   | 164  | 137  | 105  | 75   |      | 41   |  |  |  |
| Thursday  |       |                                         |       |      | 82   | 149  | 129  | 97   |      |      | 47   |  |  |  |
| Friday    |       |                                         |       |      | 75   | 166  | 142  | 98   |      |      |      |  |  |  |
| Saturday  | 62    | 82                                      | 80    | 96   | 102  | 106  | 95   | 71   |      |      |      |  |  |  |
| -         | 10 AM | 11 AM                                   | 12 PM | 1 PM | 2 PM | 3 PM | 4 PM | 5 PM | 6 PM | 7 PM | 8 PM |  |  |  |