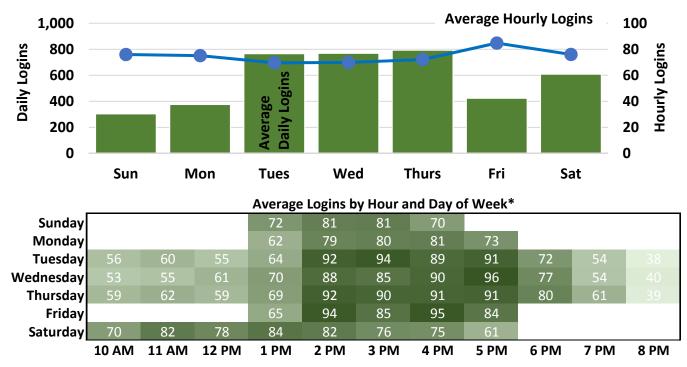

\*Hourly 'traffic' includes both 'ins' and 'outs'; 'logins' include both Library computers and patron personal devices; darker colored areas indicate higher traffic/login volume; white areas indicate hours library is closed; gray areas indicate expanded open hours as of June 2017.