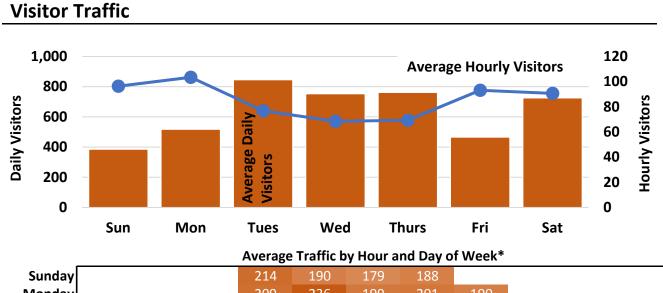

**Visitor Traffic** 

## **Visitor Traffic**

|           |       |       |       | Average |      | y nour a | IWCCK |      |      |      |      |
|-----------|-------|-------|-------|---------|------|----------|-------|------|------|------|------|
| Sunday    |       |       |       | 501     | 370  | 379      | 382   |      |      |      |      |
| Monday    |       |       |       | 386     | 332  | 350      | 337   | 305  |      |      |      |
| Tuesday   | 276   | 273   | 268   | 297     | 302  | 328      | 335   | 267  | 200  |      |      |
| Wednesday | 308   | 270   | 232   | 260     | 281  | 342      | 326   | 264  |      |      |      |
| Thursday  | 274   | 254   | 209   | 266     | 293  | 305      | 311   | 251  |      |      |      |
| Friday    |       |       |       | 323     | 291  | 360      | 341   | 305  |      |      |      |
| Saturday  | 338   | 362   | 353   | 386     | 398  | 387      | 355   | 271  |      |      |      |
|           | 10 AM | 11 AM | 12 PM | 1 PM    | 2 PM | 3 PM     | 4 PM  | 5 PM | 6 PM | 7 PM | 8 PM |