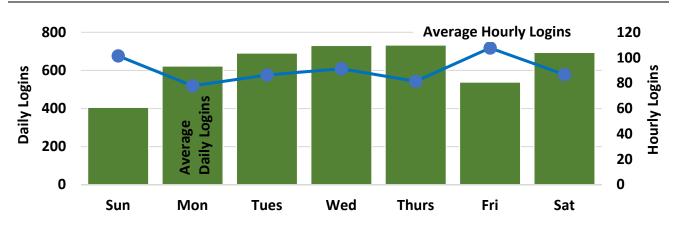

88   |
| Wednesday |       |       |       | 164  | 168  | 210  | 219  | 203  | 160  |      | 91   |
| Tuesday   | 182   | 154   | 147   | 163  | 171  | 224  | 236  | 200  | 178  |      | 97   |
| Monday    |       |       |       | 257  | 212  | 217  | 213  | 251  |      |      |      |



Monday Tuesday Wednesday Thursday Friday Saturday 10 AM 11 AM 12 PM 1 PM 2 PM 3 PM **4 PM** 5 PM 6 PM 7 PM 8 PM

# **Noe Valley**

**Computer and WiFi Logins** 













## **Ocean View**

## **Visitor Traffic**







\*Hourly 'traffic' includes both 'ins' and 'outs'; 'logins' include both Library computers and patron personal devices; darker colored areas indicate higher traffic/login volume; white areas indicate hours library is closed; gray areas indicate expanded open hours as of June 2017.





| _         |       | Average Logins by Hour and Day of Week* |       |      |      |      |      |      |      |      |      |  |  |  |
|-----------|-------|-----------------------------------------|-------|------|------|------|------|------|------|------|------|--|--|--|
| Sunday    |       |                                         |       | 83   | 107  | 113  | 104  |      |      |      |      |  |  |  |
| Monday    |       |                                         |       |      |      | 131  | 112  | 80   |      |      |      |  |  |  |
| Tuesday   |       |                                         |       |      | 76   | 154  | 135  | 100  |      |      |      |  |  |  |
| Wednesday |       |                                         |       |      | 85   | 164  | 137  | 105  | 75   |