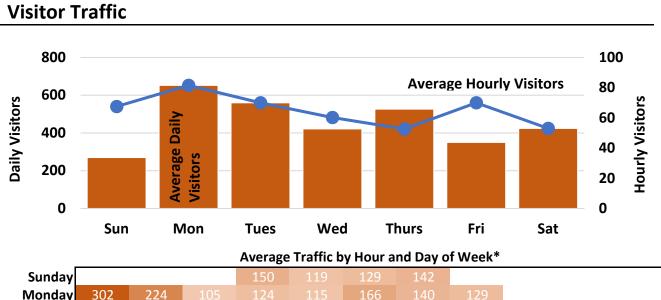

**Visitor Traffic** 

**Computer and WiFi Logins** 

# Ingleside

**Computer and WiFi Logins** 

| _         | 10 AM | 11 AM | 12 PM | 1 PM | 2 PM | 3 PM | 4 PM | 5 PM | 6 PM | 7 PM | 8 PM |
|-----------|-------|-------|-------|------|------|------|------|------|------|------|------|
| Saturday  | 116   | 103   | 97    | 103  | 107  | 115  | 109  | 98   |      |      |      |
| Friday    |       |       |       | 149  |      | 164  |      | 136  |      |      |      |
| Thursday  | 131   | 100   |       | 129  |      | 146  |      |      |      |      |      |
| Wednesday |       |       |       | 154  | 134  | 154  | 147  |      |      |      |      |
| Tuesday   | 185   | 159   | 101   |      | 135  | 157  | 164  |      |      |      |      |
| Monday    | 302   | 224   | 105   |      |      | 166  | 140  | 129  |      |      |      |
|           |       |       |       |      |      |      |      |      |      |      |      |