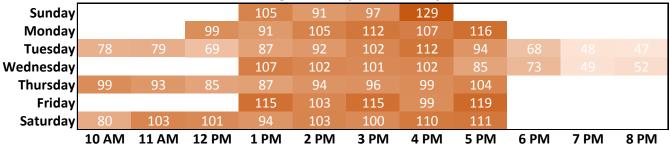

| _         |       | Average Logins by Hour and Day of Week* |       |      |      |      |      |      |      |      |      |  |  |  |
|-----------|-------|-----------------------------------------|-------|------|------|------|------|------|------|------|------|--|--|--|
| Sunday    |       |                                         |       | 83   | 107  | 113  | 104  |      |      |      |      |  |  |  |
| Monday    |       |                                         |       |      |      | 131  | 112  | 80   |      |      |      |  |  |  |
| Tuesday   |       |                                         |       |      | 76   | 154  | 135  | 100  |      |      |      |  |  |  |
| Wednesday |       |                                         |       |      | 85   | 164  | 137  | 105  | 75   |      | 41   |  |  |  |
| Thursday  |       |                                         |       |      | 82   | 149  | 129  | 97   |      |      | 47   |  |  |  |
| Friday    |       |                                         |       |      | 75   | 166  | 142  | 98   |      |      |      |  |  |  |
| Saturday  | 62    | 82                                      | 80    | 96   | 102  | 106  | 95   | 71   |      |      |      |  |  |  |
| -         | 10 AM | 11 AM                                   | 12 PM | 1 PM | 2 PM | 3 PM | 4 PM | 5 PM | 6 PM | 7 PM | 8 PM |  |  |  |

**Computer and WiFi Logins** 