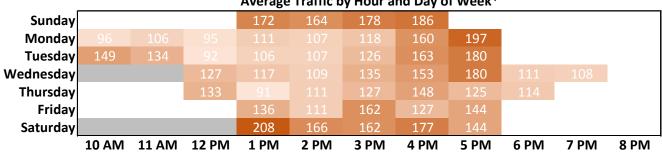

# Chinatown

|           | 10 AM | 11 AM | 12 PM | 1 PM | 2 PM | 3 PM | 4 PM | 5 PM | 6 PM | 7 PM | 8 PM |
|-----------|-------|-------|-------|------|------|------|------|------|------|------|------|
| Saturday  | 355   | 396   | 457   | 515  | 553  | 523  | 489  | 353  |      |      |      |
| Friday    |       |       |       | 356  | 292  | 346  | 350  | 356  |      |      |      |
| Thursday  | 282   | 203   | 221   | 276  | 290  | 364  | 346  | 284  |      |      | 129  |
| Wednesday | 325   |       |       | 269  | 297  | 352  | 332  | 290  |      |      | 117  |
| Tuesday   | 260   |       |       | 277  | 342  | 374  | 349  | 300  |      |      | 136  |
| Monday    |       |       |       | 400  | 316  | 365  | 364  | 341  |      |      |      |
| Junuay    |       |       |       | 520  | 752  | -01  | 301  |      |      |      |      |

\*Hourly 'traffic' includes both 'ins' and 'outs'; 'logins' include both Library computers and patron personal devices; darker colored areas indicate higher traffic/login volume; white areas indicate hours library is closed; gray areas indicate expanded open hours as of June 2017.