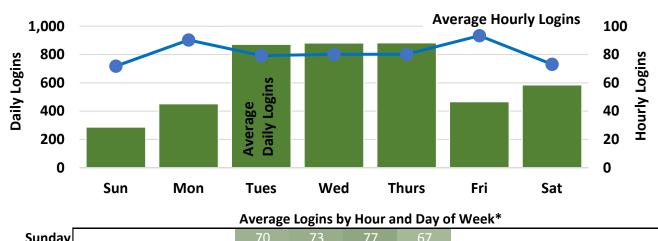

| _         |       | Average Logins by Hour and Day of Week* |       |      |      |      |      |      |      |      |      |  |  |  |
|-----------|-------|-----------------------------------------|-------|------|------|------|------|------|------|------|------|--|--|--|
| Sunday    |       |                                         |       | 70   | 73   | 77   | 67   |      |      |      |      |  |  |  |
| Monday    |       |                                         |       | 84   | 88   | 94   | 91   | 94   |      |      |      |  |  |  |
| Tuesday   | 61    | 66                                      | 65    | 77   | 79   | 104  | 113  | 117  | 95   |      | 38   |  |  |  |
| Wednesday | 56    | 60                                      | 65    | 69   | 89   | 118  | 110  | 106  | 100  | 63   | 48   |  |  |  |
| Thursday  | 56    | 65                                      | 61    | 69   | 88   | 103  | 110  | 112  | 101  | 68   | 49   |  |  |  |
| Friday    |       |                                         |       | 62   | 72   | 102  | 118  | 112  |      |      |      |  |  |  |
| Saturday  | 52    | 63                                      | 76    | 84   | 79   | 84   | 77   | 69   |      |      |      |  |  |  |
|           | 10 AM | 11 AM                                   | 12 PM | 1 PM | 2 PM | 3 PM | 4 PM | 5 PM | 6 PM | 7 PM | 8 PM |  |  |  |