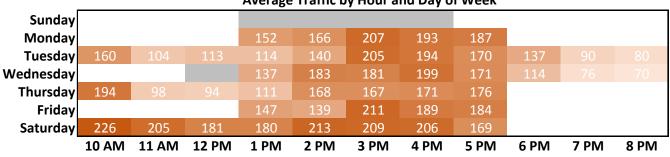

## **Visitor Traffic**

|           |       |       |       | Average |      | y nour a | IWCCK |      |      |      |      |
|-----------|-------|-------|-------|---------|------|----------|-------|------|------|------|------|
| Sunday    |       |       |       | 501     | 370  | 379      | 382   |      |      |      |      |
| Monday    |       |       |       | 386     | 332  | 350      | 337   | 305  |      |      |      |
| Tuesday   | 276   | 273   | 268   | 297     | 302  | 328      | 335   | 267  | 200  |      |      |
| Wednesday | 308   | 270   | 232   | 260     | 281  | 342      | 326   | 264  |      |      |      |
| Thursday  | 274   | 254   | 209   | 266     | 293  | 305      | 311   | 251  |      |      |      |
| Friday    |       |       |       | 323     | 291  | 360      | 341   | 305  |      |      |      |
| Saturday  | 338   | 362   | 353   | 386     | 398  | 387      | 355   | 271  |      |      |      |
|           | 10 AM | 11 AM | 12 PM | 1 PM    | 2 PM | 3 PM     | 4 PM  | 5 PM | 6 PM | 7 PM | 8 PM |

## **Computer and WiFi Logins**

|           | 10 AM | 11 AM | 12 PM | 1 PM | 2 PM | 3 PM | 4 PM | 5 PM | 6 PM | 7 PM | 8 PM |
|-----------|-------|-------|-------|------|------|------|------|------|------|------|------|
| Saturday  | 63    | 79    | 83    | 88   | 111  | 114  | 101  | 76   |      |      |      |
| Friday    |       |       |       | 78   | 93   | 109  | 105  | 85   |      |      |      |
| Thursday  | 64    | 77    | 79    | 83   | 88   | 102  | 100  | 93   | 78   | 67   | 46   |
| Wednesday | 64    | 77    | 81    | 84   | 90   | 105  | 105  | 95   | 72   | 61   | 40   |
| Tuesday   | 67    | 78    | 73    | 83   | 90   | 97   | 98   | 90   | 77   | 61   | 38   |
| wonday    |       |       |       | /5   | 04   | 55   | 100  | / 5  |      |      |      |