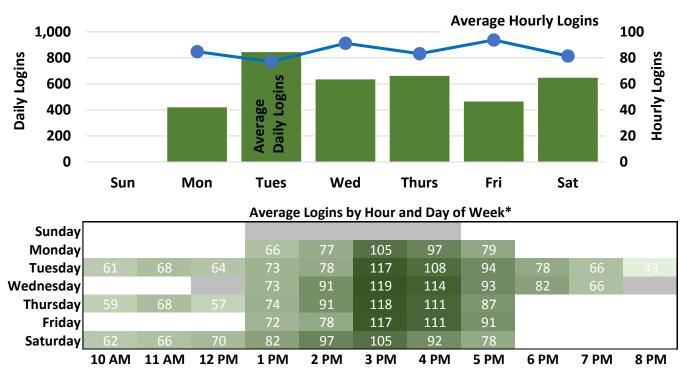

# **Noe Valley**

**Computer and WiFi Logins** 

| _         |       | Average Logins by Hour and Day of Week* |       |      |      |      |      |      |      |      |      |  |  |  |
|-----------|-------|-----------------------------------------|-------|------|------|------|------|------|------|------|------|--|--|--|
| Sunday    |       |                                         |       | 83   | 107  | 113  | 104  |      |      |      |      |  |  |  |
| Monday    |       |                                         |       |      |      | 131  | 112  | 80   |      |      |      |  |  |  |
| Tuesday   |       |                                         |       |      | 76   | 154  | 135  | 100  |      |      |      |  |  |  |
| Wednesday |       |                                         |       |      | 85   | 164  | 137  | 105  | 75   |      | 41   |  |  |  |
| Thursday  |       |                                         |       |      | 82   | 149  | 129  | 97   |      |      | 47   |  |  |  |
| Friday    |       |                                         |       |      | 75   | 166  | 142  | 98   |      |      |      |  |  |  |
| Saturday  | 62    | 82                                      | 80    | 96   | 102  | 106  | 95   | 71   |      |      |      |  |  |  |
| -         | 10 AM | 11 AM                                   | 12 PM | 1 PM | 2 PM | 3 PM | 4 PM | 5 PM | 6 PM | 7 PM | 8 PM |  |  |  |

**Computer and WiFi Logins** 