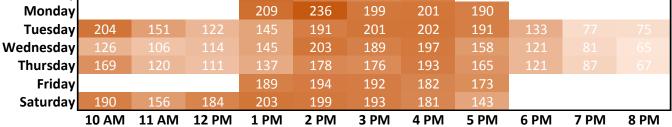

\*Hourly 'traffic' includes both 'ins' and 'outs'; 'logins' include both Library computers and patron personal devices; darker colored areas indicate higher traffic/login volume; white areas indicate hours library is closed; gray areas indicate expanded open hours as of June 2017.