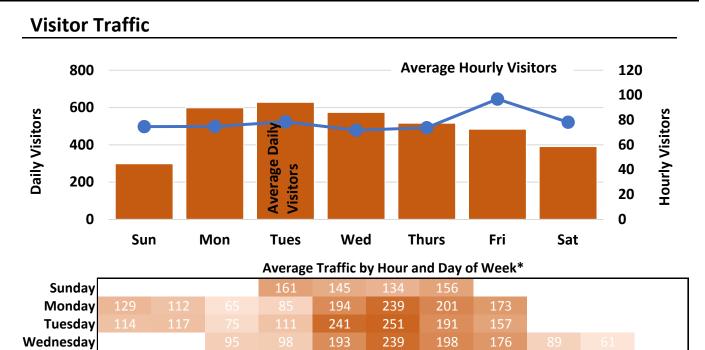

## **Visitor Traffic**

\*Hourly 'traffic' includes both 'ins' and 'outs'; 'logins' include both Library computers and patron personal devices; darker colored areas indicate higher traffic/login volume; white areas indicate hours library is closed; gray areas indicate expanded open hours as of June 2017.