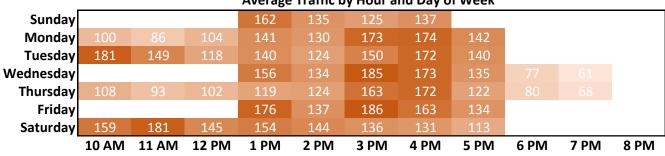

\*Hourly 'traffic' includes both 'ins' and 'outs'; 'logins' include both Library computers and patron personal devices; darker colored areas indicate higher traffic/login volume; white areas indicate hours library is closed; gray areas indicate expanded open hours as of June 2017.