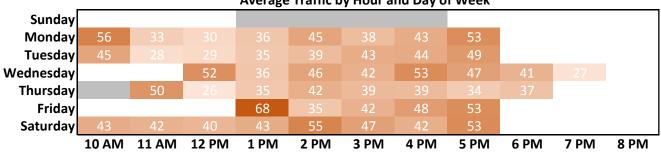

## **Visitor Traffic**

|           |       |       |       | Average |      | y nour a | IWCCK |      |      |      |      |
|-----------|-------|-------|-------|---------|------|----------|-------|------|------|------|------|
| Sunday    |       |       |       | 501     | 370  | 379      | 382   |      |      |      |      |
| Monday    |       |       |       | 386     | 332  | 350      | 337   | 305  |      |      |      |
| Tuesday   | 276   | 273   | 268   | 297     | 302  | 328      | 335   | 267  | 200  |      |      |
| Wednesday | 308   | 270   | 232   | 260     | 281  | 342      | 326   | 264  |      |      |      |
| Thursday  | 274   | 254   | 209   | 266     | 293  | 305      | 311   | 251  |      |      |      |
| Friday    |       |       |       | 323     | 291  | 360      | 341   | 305  |      |      |      |
| Saturday  | 338   | 362   | 353   | 386     | 398  | 387      | 355   | 271  |      |      |      |
|           | 10 AM | 11 AM | 12 PM | 1 PM    | 2 PM | 3 PM     | 4 PM  | 5 PM | 6 PM | 7 PM | 8 PM |

## **Computer and WiFi Logins**

|           | 10 AM | 11 AM | 12 PM | 1 PM | 2 PM | 3 PM | 4 PM | 5 PM | 6 PM | 7 PM | 8 PM |
|-----------|-------|-------|-------|------|------|------|------|------|------|------|------|
| Saturday  | 63    | 79    | 83    | 88   | 111  | 114  | 101  | 76   |      |      |      |
| Friday    |       |       |       | 78   | 93   | 109  | 105  | 85   |      |      |      |
| Thursday  | 64    | 77    | 79    | 83   | 88   | 102  | 100  | 93   | 78   | 67   | 46   |
| Wednesday | 64    | 77    | 81    | 84   | 90   | 105  | 105  | 95   | 72   | 61   | 40   |
| Tuesday   | 67    | 78    | 73    | 83   | 90   | 97   | 98   | 90   | 77   | 61   | 38   |
| wonday    |       |       |       | /5   | 04   | 55   | 100  | / 5  |      |      |      |

| _         |       | Average Logins by Hour and Day of Week* |       |      |      |      |      |      |      |      |      |  |  |  |
|-----------|-------|-----------------------------------------|-------|------|------|------|------|------|------|------|------|--|--|--|
| Sunday    |       |                                         |       | 70   | 73   | 77   | 67   |      |      |      |      |  |  |  |
| Monday    |       |                                         |       | 84   | 88   | 94   | 91   | 94   |      |      |      |  |  |  |
| Tuesday   | 61    | 66                                      | 65    | 77   | 79   | 104  | 113  | 117  | 95   |      | 38   |  |  |  |
| Wednesday | 56    | 60                                      | 65    | 69   | 89   | 118  | 110  | 106  | 100  | 63   | 48   |  |  |  |
| Thursday  | 56    | 65                                      | 61    | 69   | 88   | 103  | 110  | 112  | 101  | 68   | 49   |  |  |  |
| Friday    |       |                                         |       | 62   | 72   | 102  | 118  | 112  |      |      |      |  |  |  |
| Saturday  | 52    | 63                                      | 76    | 84   | 79   | 84   | 77   | 69   |      |      |      |  |  |  |
|           | 10 AM | 11 AM                                   | 12 PM | 1 PM | 2 PM | 3 PM | 4 PM | 5 PM | 6 PM | 7 PM | 8 PM |  |  |  |