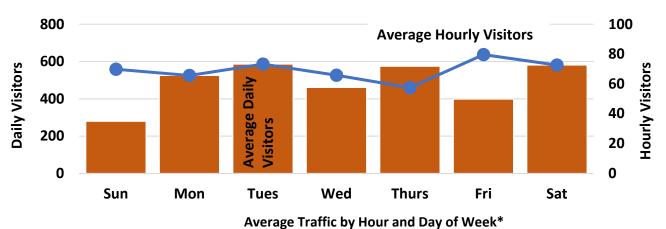

\*Hourly 'traffic' includes both 'ins' and 'outs'; 'logins' include both Library computers and patron personal devices; darker colored areas indicate higher traffic/login volume; white areas indicate hours library is closed; gray areas indicate expanded open hours as of June 2017.