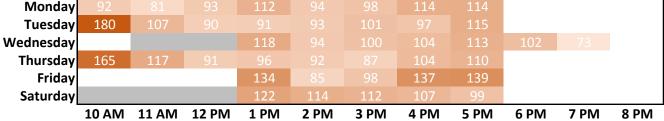

## Merced

**Computer and WiFi Logins** 

2 PM

**Computer and WiFi Logins** 

Saturday

10 AM

11 AM

12 PM

1 PM

\*Hourly 'traffic' includes both 'ins' and 'outs'; 'logins' include both Library computers and patron personal devices; darker colored areas indicate higher traffic/login volume; white areas indicate hours library is closed; gray areas indicate expanded open hours as of June 2017.

3 PM

**4 PM** 

5 PM

6 PM

7 PM

8 PM

|           | 10 AM | 11 AM | 12 PM | 1 PM | 2 PM | 3 PM | 4 PM | 5 PM | 6 PM | 7 PM | 8 PM |
|-----------|-------|-------|-------|------|------|------|------|------|------|------|------|
| Saturday  | 137   | 175   | 193   | 197  | 205  | 193  | 169  | 144  |      |      |      |
| Friday    |       |       |       | 191  | 174  | 199  | 216  | 230  |      |      |      |
| Thursday  | 218   | 200   | 142   | 175  | 212  | 209  | 207  | 198  | 148  |      | 88   |
| Wednesday |       |       |       | 164  | 168  | 210  | 219  | 203  | 160  |      | 91   |
| Tuesday   | 182   | 154   | 147   | 163  | 171  | 224  | 236  | 200  | 178  |      | 97   |
| Monday    |       |       |       | 257  | 212  | 217  | 213  | 251  |      |      |      |

Monday Tuesday Wednesday Thursday Friday Saturday 10 AM 11 AM 12 PM 1 PM 2 PM 3 PM **4 PM** 5 PM 6 PM 7 PM 8 PM