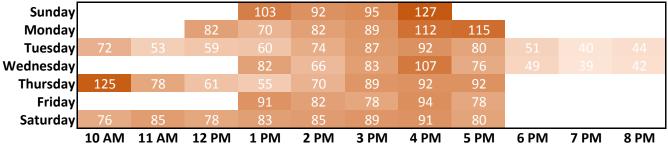

---|-------|------|------|------|------|------|------|------|------|
| Saturday  | 137   | 175   | 193   | 197  | 205  | 193  | 169  | 144  |      |      |      |
| Friday    |       |       |       | 191  | 174  | 199  | 216  | 230  |      |      |      |
| Thursday  | 218   | 200   | 142   | 175  | 212  | 209  | 207  | 198  | 148  |      | 88   |
| Wednesday |       |       |       | 164  | 168  | 210  | 219  | 203  | 160  |      | 91   |
| Tuesday   | 182   | 154   | 147   | 163  | 171  | 224  | 236  | 200  | 178  |      | 97   |
| Monday    |       |       |       | 257  | 212  | 217  | 213  | 251  |      |      |      |



Monday Tuesday Wednesday Thursday Friday Saturday 10 AM 11 AM 12 PM 1 PM 2 PM 3 PM **4 PM** 5 PM 6 PM 7 PM 8 PM

# **Noe Valley**

**Computer and WiFi Logins** 













## **Ocean View**

## **Visitor Traffic**







\*Hourly 'traffic' includes both 'ins' and 'outs'; 'logins' include both Library computers and patron personal devices; darker colored areas indicate higher traffic/login volume; white areas indicate hours library is closed; gray areas indicate expanded open hours as of June 2017.





| _         |       | Average Logins by Hour and Day of Week* |       |      |      |      |      |      |      |      |      |  |  |  |
|-----------|-------|-----------------------------------------|-------|------|------|------|------|------|------|------|------|--|--|--|
| Sunday    |       |                                         |       | 83   | 107  | 113  | 104  |      |      |      |      |  |  |  |
| Monday    |       |