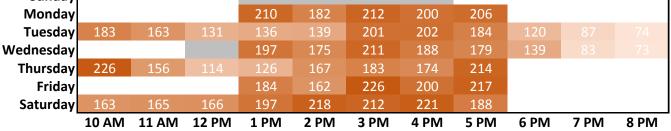

## Merced

**Computer and WiFi Logins** 

2 PM

**Computer and WiFi Logins** 

Saturday

10 AM

11 AM

12 PM

1 PM

\*Hourly 'traffic' includes both 'ins' and 'outs'; 'logins' include both Library computers and patron personal devices; darker colored areas indicate higher traffic/login volume; white areas indicate hours library is closed; gray areas indicate expanded open hours as of June 2017.

3 PM

**4 PM** 

5 PM

6 PM

7 PM

8 PM

|           | 10 AM | 11 AM | 12 PM | 1 PM | 2 PM | 3 PM | 4 PM | 5 PM | 6 PM | 7 PM | 8 PM |
|-----------|-------|-------|-------|------|------|------|------|------|------|------|------|
| Saturday  | 137   | 175   | 193   | 197  | 205  | 193  | 169  | 144  |      |      |      |
| Friday    |       |       |       | 191  | 174  | 199  | 216  | 230  |      |      |      |
| Thursday  | 218   | 200   | 142   | 175  | 212  | 209  | 207  | 198  | 148  |      | 88   |
| Wednesday |       |       |       | 164  | 168  | 210  | 219  | 203  | 160  |      | 91   |
| Tuesday   | 182   | 154   | 147   | 163  | 171  | 224  | 236  | 200  | 178  |      | 97   |
| Monday    |       |       |       | 257  | 212  | 217  | 213  | 251  |      |      |      |

Monday Tuesday Wednesday Thursday Friday Saturday 10 AM 11 AM 12 PM 1 PM 2 PM 3 PM **4 PM** 5 PM 6 PM 7 PM 8 PM