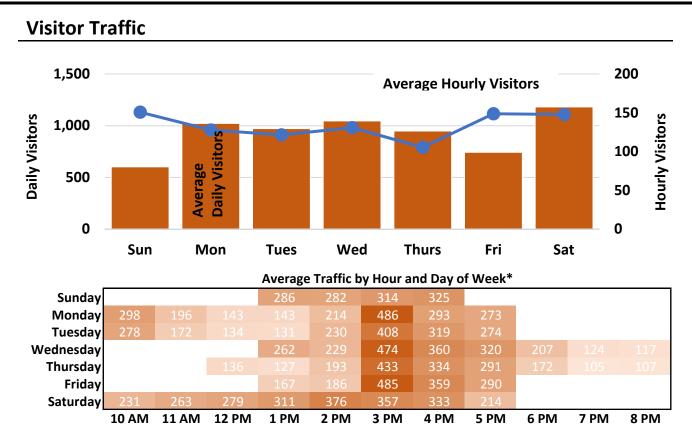

## **Visitor Traffic**

## **Visitor Traffic**

\*Hourly 'traffic' includes both 'ins' and 'outs'; 'logins' include both Library computers and patron personal devices; darker colored areas indicate higher traffic/login volume; white areas indicate hours library is closed; gray areas indicate expanded open hours as of June 2017.