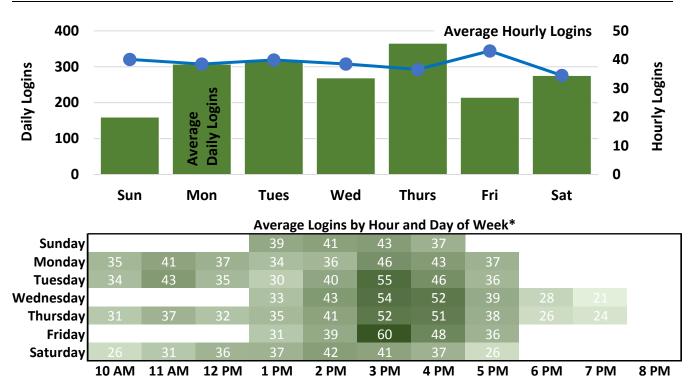

#### **Computer and WiFi Logins**

# Ingleside

**Computer and WiFi Logins** 

| _         | 10 AM | 11 AM | 12 PM | 1 PM | 2 PM | 3 PM | 4 PM | 5 PM | 6 PM | 7 PM | 8 PM |
|-----------|-------|-------|-------|------|------|------|------|------|------|------|------|
| Saturday  | 116   | 103   | 97    | 103  | 107  | 115  | 109  | 98   |      |      |      |
| Friday    |       |       |       | 149  |      | 164  |      | 136  |      |      |      |
| Thursday  | 131   | 100   |       | 129  |      | 146  |      |      |      |      |      |
| Wednesday |       |       |       | 154  | 134  | 154  | 147  |      |      |      |      |
| Tuesday   | 185   | 159   | 101   |      | 135  | 157  | 164  |      |      |      |      |
| Monday    | 302   | 224   | 105   |      |      | 166  | 140  | 129  |      |      |      |
|           |       |       |       |      |      |      |      |      |      |      |      |