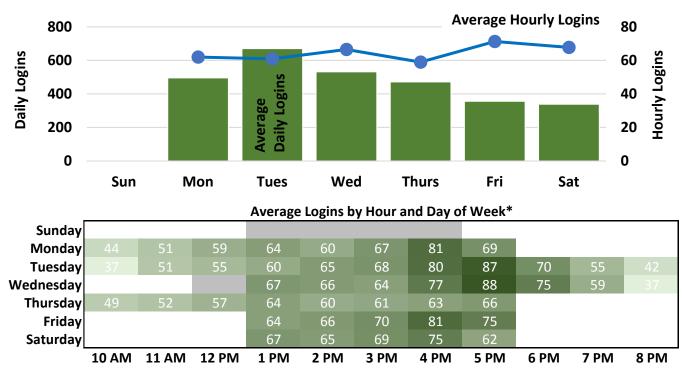

#### **Computer and WiFi Logins**

\*Hourly 'traffic' includes both 'ins' and 'outs'; 'logins' include both Library computers and patron personal devices; darker colored areas indicate higher traffic/login volume; white areas indicate hours library is closed; gray areas indicate expanded open hours as of June 2017.