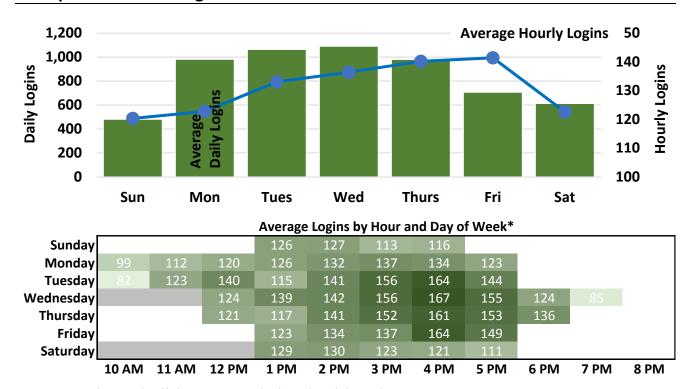

# Ingleside

**Computer and WiFi Logins** 

| _         | 10 AM | 11 AM | 12 PM | 1 PM | 2 PM | 3 PM | 4 PM | 5 PM | 6 PM | 7 PM | 8 PM |
|-----------|-------|-------|-------|------|------|------|------|------|------|------|------|
| Saturday  | 116   | 103   | 97    | 103  | 107  | 115  | 109  | 98   |      |      |      |
| Friday    |       |       |       | 149  |      | 164  |      | 136  |      |      |      |
| Thursday  | 131   | 100   |       | 129  |      | 146  |      |      |      |      |      |
| Wednesday |       |       |       | 154  | 134  | 154  | 147  |      |      |      |      |
| Tuesday   | 185   | 159   | 101   |      | 135  | 157  | 164  |      |      |      |      |
| Monday    | 302   | 224   | 105   |      |      | 166  | 140  | 129  |      |      |      |
|           |       |       |       |      |      |      |      |      |      |      |      |