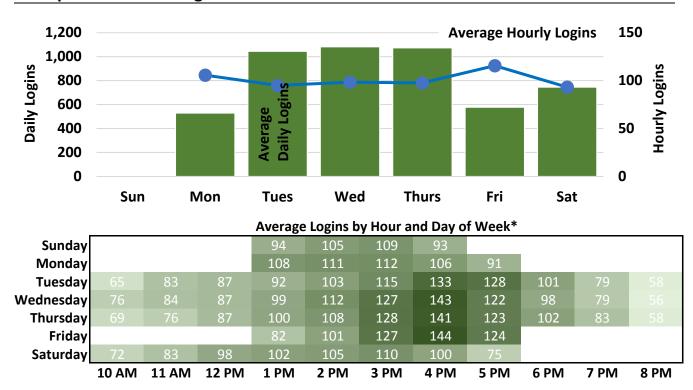

#### **Computer and WiFi Logins**

| _         |       | Average Logins by Hour and Day of Week* |       |      |      |      |      |      |      |      |      |  |  |  |
|-----------|-------|-----------------------------------------|-------|------|------|------|------|------|------|------|------|--|--|--|
| Sunday    |       |                                         |       | 83   | 107  | 113  | 104  |      |      |      |      |  |  |  |
| Monday    |       |                                         |       |      |      | 131  | 112  | 80   |      |      |      |  |  |  |
| Tuesday   |       |                                         |       |      | 76   | 154  | 135  | 100  |      |      |      |  |  |  |
| Wednesday |       |                                         |       |      | 85   | 164  | 137  | 105  | 75   |      | 41   |  |  |  |
| Thursday  |       |                                         |       |      | 82   | 149  | 129  | 97   |      |      | 47   |  |  |  |
| Friday    |       |                                         |       |      | 75   | 166  | 142  | 98   |      |      |      |  |  |  |
| Saturday  | 62    | 82                                      | 80    | 96   | 102  | 106  | 95   | 71   |      |      |      |  |  |  |
| -         | 10 AM | 11 AM                                   | 12 PM | 1 PM | 2 PM | 3 PM | 4 PM | 5 PM | 6 PM | 7 PM | 8 PM |  |  |  |

**Computer and WiFi Logins** 

\*Hourly 'traffic' includes both 'ins' and 'outs'; 'logins' include both Library computers and patron personal devices; darker colored areas indicate higher traffic/login volume; white areas indicate hours library is closed; gray areas indicate expanded open hours as of June 2017.