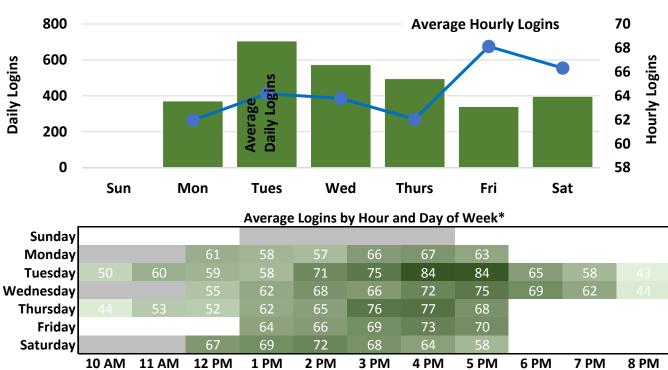

# Ingleside

**Computer and WiFi Logins** 

| _         | 10 AM | 11 AM | 12 PM | 1 PM | 2 PM | 3 PM | 4 PM | 5 PM | 6 PM | 7 PM | 8 PM |
|-----------|-------|-------|-------|------|------|------|------|------|------|------|------|
| Saturday  | 116   | 103   | 97    | 103  | 107  | 115  | 109  | 98   |      |      |      |
| Friday    |       |       |       | 149  |      | 164  |      | 136  |      |      |      |
| Thursday  | 131   | 100   |       | 129  |      | 146  |      |      |      |      |      |
| Wednesday |       |       |       | 154  | 134  | 154  | 147  |      |      |      |      |
| Tuesday   | 185   | 159   | 101   |      | 135  | 157  | 164  |      |      |      |      |
| Monday    | 302   | 224   | 105   |      |      | 166  | 140  | 129  |      |      |      |
|           |       |       |       |      |      |      |      |      |      |      |      |

## Merced

**Computer and WiFi Logins** 

2 PM

**Computer and WiFi Logins** 

Saturday

10 AM

11 AM

12 PM

1 PM

\*Hourly 'traffic' includes both 'ins' and 'outs'; 'logins' include both Library computers and patron personal devices; darker colored areas indicate higher traffic/login volume; white areas indicate hours library is closed; gray areas indicate expanded open hours as of June 2017.