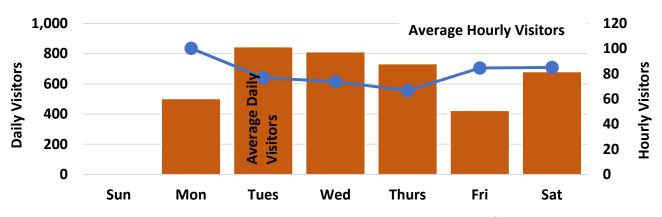

## Merced

**Computer and WiFi Logins** 

2 PM

**Computer and WiFi Logins** 

Saturday

10 AM

11 AM

12 PM

1 PM

\*Hourly 'traffic' includes both 'ins' and 'outs'; 'logins' include both Library computers and patron personal devices; darker colored areas indicate higher traffic/login volume; white areas indicate hours library is closed; gray areas indicate expanded open hours as of June 2017.