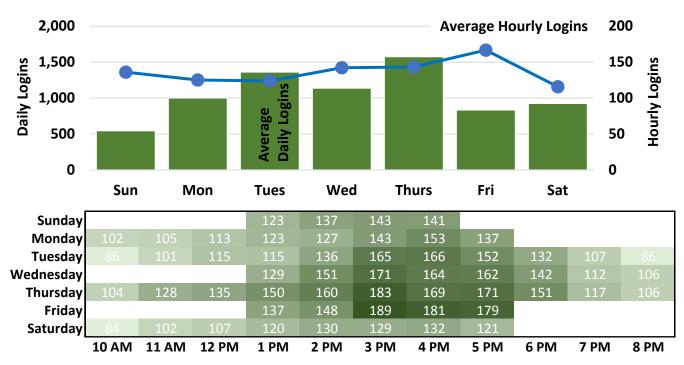

# **Noe Valley**

**Computer and WiFi Logins** 

| _         |       | Average Logins by Hour and Day of Week* |       |      |      |      |      |      |      |      |      |  |  |  |
|-----------|-------|-----------------------------------------|-------|------|------|------|------|------|------|------|------|--|--|--|
| Sunday    |       |                                         |       | 83   | 107  | 113  | 104  |      |      |      |      |  |  |  |
| Monday    |       |                                         |       |      |      | 131  | 112  | 80   |      |      |      |  |  |  |
| Tuesday   |       |                                         |       |      | 76   | 154  | 135  | 100  |      |      |      |  |  |  |
| Wednesday |       |                                         |       |      | 85   | 164  | 137  | 105  | 75   |      | 41   |  |  |  |
| Thursday  |       |                                         |       |      | 82   | 149  | 129  | 97   |      |      | 47   |  |  |  |
| Friday    |       |                                         |       |      | 75   | 166  | 142  | 98   |      |      |      |  |  |  |
| Saturday  | 62    | 82                                      | 80    | 96   | 102  | 106  | 95   | 71   |      |      |      |  |  |  |
| -         | 10 AM | 11 AM                                   | 12 PM | 1 PM | 2 PM | 3 PM | 4 PM | 5 PM | 6 PM | 7 PM | 8 PM |  |  |  |