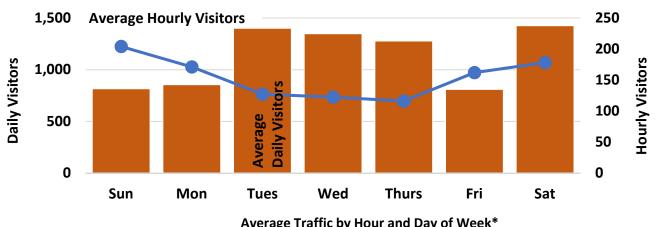

## **Visitor Traffic**

## **Visitor Traffic**

\*Hourly 'traffic' includes both 'ins' and 'outs'; 'logins' include both Library computers and patron personal devices; darker colored areas indicate higher traffic/login volume; white areas indicate hours library is closed; gray areas indicate expanded open hours as of June 2017.