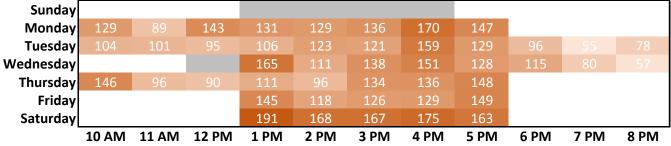

\*Hourly 'traffic' includes both 'ins' and 'outs'; 'logins' include both Library computers and patron personal devices; darker colored areas indicate higher traffic/login volume; white areas indicate hours library is closed; gray areas indicate expanded open hours as of June 2017.

| _         |       | Average Logins by Hour and Day of Week* |       |      |      |      |      |      |      |      |      |  |  |  |
|-----------|-------|-----------------------------------------|-------|------|------|------|------|------|------|------|------|--|--|--|
| Sunday    |       |                                         |       | 70   | 73   | 77   | 67   |      |      |      |      |  |  |  |
| Monday    |       |                                         |       | 84   | 88   | 94   | 91   | 94   |      |      |      |  |  |  |
| Tuesday   | 61    | 66                                      | 65    | 77   | 79   | 104  | 113  | 117  | 95   |      | 38   |  |  |  |
| Wednesday | 56    | 60                                      | 65    | 69   | 89   | 118  | 110  | 106  | 100  | 63   | 48   |  |  |  |
| Thursday  | 56    | 65                                      | 61    | 69   | 88   | 103  | 110  | 112  | 101  | 68   | 49   |  |  |  |
| Friday    |       |                                         |       | 62   | 72   | 102  | 118  | 112  |      |      |      |  |  |  |
| Saturday  | 52    | 63                                      | 76    | 84   | 79   | 84   | 77   | 69   |      |      |      |  |  |  |
|           | 10 AM | 11 AM                                   | 12 PM | 1 PM | 2 PM | 3 PM | 4 PM | 5 PM | 6 PM | 7 PM | 8 PM |  |  |  |