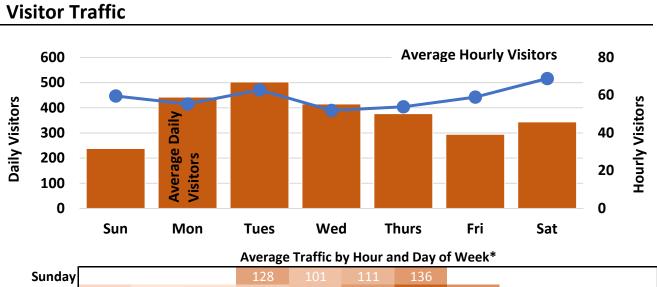

**Visitor Traffic** 

**Computer and WiFi Logins** 

## **Visitor Traffic**

## **Visitor Traffic**

\*Hourly 'traffic' includes both 'ins' and 'outs'; 'logins' include both Library computers and patron personal devices; darker colored areas indicate higher traffic/login volume; white areas indicate hours library is closed; gray areas indicate expanded open hours as of June 2017.