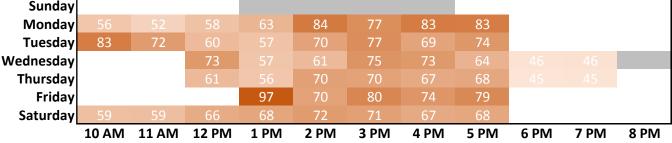

#### **Computer and WiFi Logins**

\*Hourly 'traffic' includes both 'ins' and 'outs'; 'logins' include both Library computers and patron personal devices; darker colored areas indicate higher traffic/login volume; white areas indicate hours library is closed; gray areas indicate expanded open hours as of June 2017.