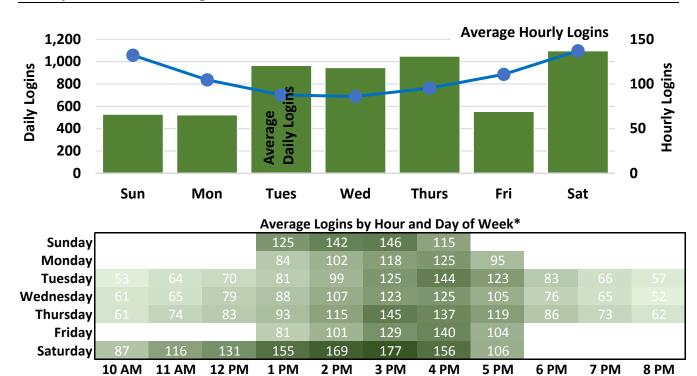

**Computer and WiFi Logins** 

\*Hourly 'traffic' includes both 'ins' and 'outs'; 'logins' include both Library computers and patron personal devices; darker colored areas indicate higher traffic/login volume; white areas indicate hours library is closed; gray areas indicate expanded open hours as of June 2017.