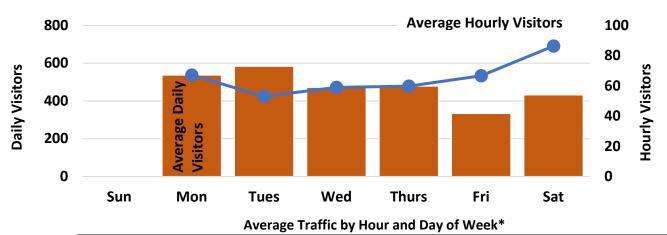

## **Visitor Traffic**

\*Hourly 'traffic' includes both 'ins' and 'outs'; 'logins' include both Library computers and patron personal devices; darker colored areas indicate higher traffic/login volume; white areas indicate hours library is closed; gray areas indicate expanded open hours as of June 2017.