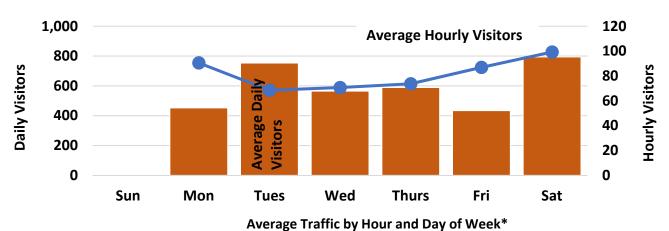

|       |      | 76   | 154  | 135  | 100  |      |      |      |  |  |  |
| Wednesday |       |                                         |       |      | 85   | 164  | 137  | 105  | 75   |      | 41   |  |  |  |
| Thursday  |       |                                         |       |      | 82   | 149  | 129  | 97   |      |      | 47   |  |  |  |
| Friday    |       |                                         |       |      | 75   | 166  | 142  | 98   |      |      |      |  |  |  |
| Saturday  | 62    | 82                                      | 80    | 96   | 102  | 106  | 95   | 71   |      |      |      |  |  |  |
| -         | 10 AM | 11 AM                                   | 12 PM | 1 PM | 2 PM | 3 PM | 4 PM | 5 PM | 6 PM | 7 PM | 8 PM |  |  |  |





















**Computer and WiFi Logins** 







# Presidio









## **Visitor Traffic**



|           |       |       |       | Average |      | y nour a | IWCCK |      |      |      |      |
|-----------|-------|-------|-------|---------|------|----------|-------|------|------|------|------|
| Sunday    |       |       |       | 501     | 370  | 379      | 382   |      |      |      |      |
| Monday    |       |       |       | 386     | 332  | 350      | 337   | 305  |      |      |      |
| Tuesday   | 276   | 273   | 268   | 297     | 302  | 328      | 335   | 267  | 200  |      |      |
| Wednesday | 308   | 270   | 232   | 260     | 281  | 342      | 326   | 264  |      |      |      |
| Thursday  | 274   | 254   | 209   | 266     | 293  | 305      | 311   | 251  |      |