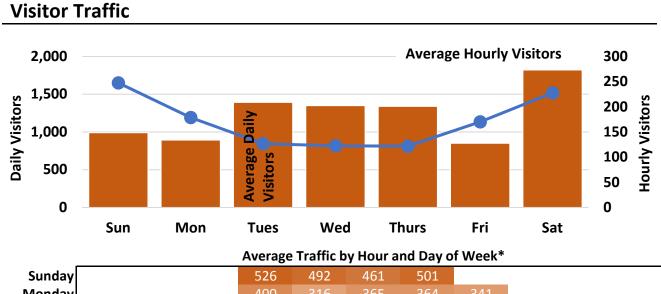

## **Visitor Traffic**

## **Visitor Traffic**

\*Hourly 'traffic' includes both 'ins' and 'outs'; 'logins' include both Library computers and patron personal devices; darker colored areas indicate higher traffic/login volume; white areas indicate hours library is closed; gray areas indicate expanded open hours as of June 2017.