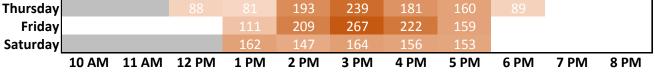

**Computer and WiFi Logins** 

| _         |       | Average Logins by Hour and Day of Week* |       |      |      |      |      |      |      |      |      |  |  |  |
|-----------|-------|-----------------------------------------|-------|------|------|------|------|------|------|------|------|--|--|--|
| Sunday    |       |                                         |       | 83   | 107  | 113  | 104  |      |      |      |      |  |  |  |
| Monday    |       |                                         |       |      |      | 131  | 112  | 80   |      |      |      |  |  |  |
| Tuesday   |       |                                         |       |      | 76   | 154  | 135  | 100  |      |      |      |  |  |  |
| Wednesday |       |                                         |       |      | 85   | 164  | 137  | 105  | 75   |      | 41   |  |  |  |
| Thursday  |       |                                         |       |      | 82   | 149  | 129  | 97   |      |      | 47   |  |  |  |
| Friday    |       |                                         |       |      | 75   | 166  | 142  | 98   |      |      |      |  |  |  |
| Saturday  | 62    | 82                                      | 80    | 96   | 102  | 106  | 95   | 71   |      |      |      |  |  |  |
| -         | 10 AM | 11 AM                                   | 12 PM | 1 PM | 2 PM | 3 PM | 4 PM | 5 PM | 6 PM | 7 PM | 8 PM |  |  |  |