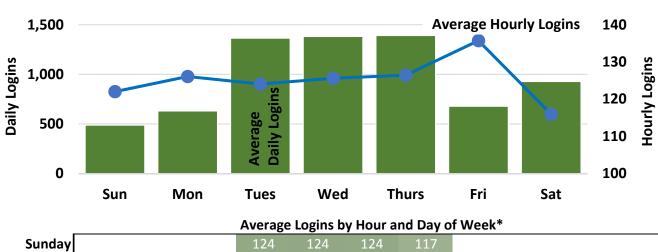

**Computer and WiFi Logins** 

| _         |       | Average Logins by Hour and Day of Week* |       |      |      |      |      |      |      |      |      |  |  |  |
|-----------|-------|-----------------------------------------|-------|------|------|------|------|------|------|------|------|--|--|--|
| Sunday    |       |                                         |       | 70   | 73   | 77   | 67   |      |      |      |      |  |  |  |
| Monday    |       |                                         |       | 84   | 88   | 94   | 91   | 94   |      |      |      |  |  |  |
| Tuesday   | 61    | 66                                      | 65    | 77   | 79   | 104  | 113  | 117  | 95   |      | 38   |  |  |  |
| Wednesday | 56    | 60                                      | 65    | 69   | 89   | 118  | 110  | 106  | 100  | 63   | 48   |  |  |  |
| Thursday  | 56    | 65                                      | 61    | 69   | 88   | 103  | 110  | 112  | 101  | 68   | 49   |  |  |  |
| Friday    |       |                                         |       | 62   | 72   | 102  | 118  | 112  |      |      |      |  |  |  |
| Saturday  | 52    | 63                                      | 76    | 84   | 79   | 84   | 77   | 69   |      |      |      |  |  |  |
|           | 10 AM | 11 AM                                   | 12 PM | 1 PM | 2 PM | 3 PM | 4 PM | 5 PM | 6 PM | 7 PM | 8 PM |  |  |  |