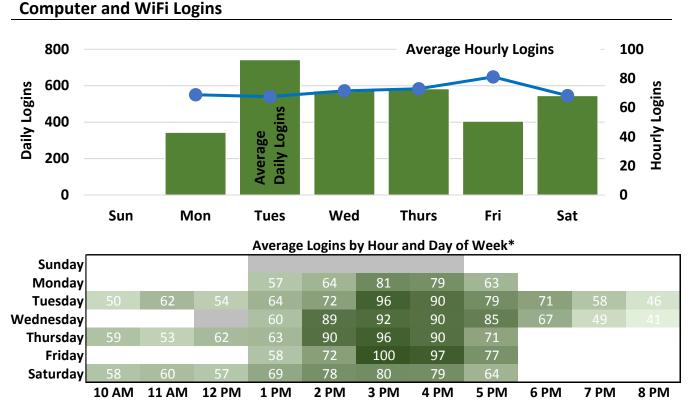

#### **Computer and WiFi Logins**

\*Hourly 'traffic' includes both 'ins' and 'outs'; 'logins' include both Library computers and patron personal devices; darker colored areas indicate higher traffic/login volume; white areas indicate hours library is closed; gray areas indicate expanded open hours as of June 2017.