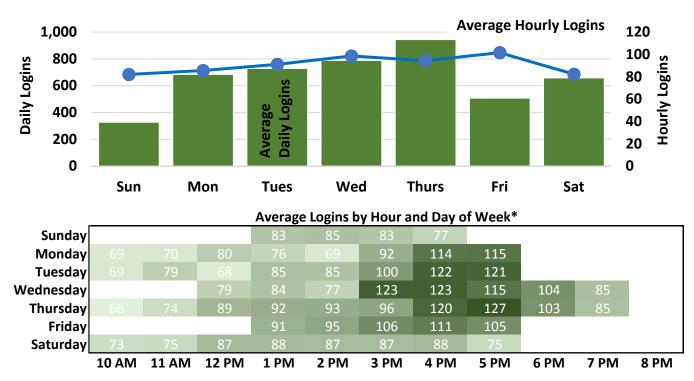

\*Hourly 'traffic' includes both 'ins' and 'outs'; 'logins' include both Library computers and patron personal devices; darker colored areas indicate higher traffic/login volume; white areas indicate hours library is closed; gray areas indicate expanded open hours as of June 2017.

| _         |       | Average Logins by Hour and Day of Week* |       |      |      |      |      |      |      |      |      |  |  |  |
|-----------|-------|-----------------------------------------|-------|------|------|------|------|------|------|------|------|--|--|--|
| Sunday    |       |                                         |       | 83   | 107  | 113  | 104  |      |      |      |      |  |  |  |
| Monday    |       |                                         |       |      |      | 131  | 112  | 80   |      |      |      |  |  |  |
| Tuesday   |       |                                         |       |      | 76   | 154  | 135  | 100  |      |      |      |  |  |  |
| Wednesday |       |                                         |       |      | 85   | 164  | 137  | 105  | 75   |      | 41   |  |  |  |
| Thursday  |       |                                         |       |      | 82   | 149  | 129  | 97   |      |      | 47   |  |  |  |
| Friday    |       |                                         |       |      | 75   | 166  | 142  | 98   |      |      |      |  |  |  |
| Saturday  | 62    | 82                                      | 80    | 96   | 102  | 106  | 95   | 71   |      |      |      |  |  |  |
| -         | 10 AM | 11 AM                                   | 12 PM | 1 PM | 2 PM | 3 PM | 4 PM | 5 PM | 6 PM | 7 PM | 8 PM |  |  |  |