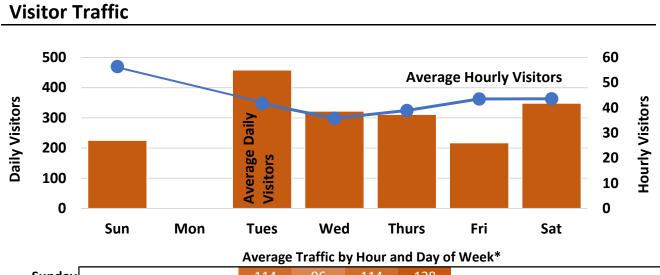

## **Visitor Traffic**

\*Hourly 'traffic' includes both 'ins' and 'outs'; 'logins' include both Library computers and patron personal devices; darker colored areas indicate higher traffic/login volume; white areas indicate hours library is closed; gray areas indicate expanded open hours as of June 2017.

\*Hourly 'traffic' includes both 'ins' and 'outs'; 'logins' include both Library computers and patron personal devices; darker colored areas indicate higher traffic/login volume; white areas indicate hours library is closed; gray areas indicate expanded open hours as of June 2017.