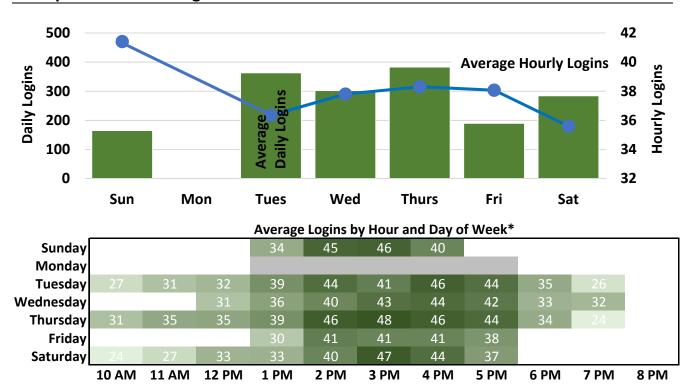

#### **Computer and WiFi Logins**

\*Hourly 'traffic' includes both 'ins' and 'outs'; 'logins' include both Library computers and patron personal devices; darker colored areas indicate higher traffic/login volume; white areas indicate hours library is closed; gray areas indicate expanded open hours as of June 2017.