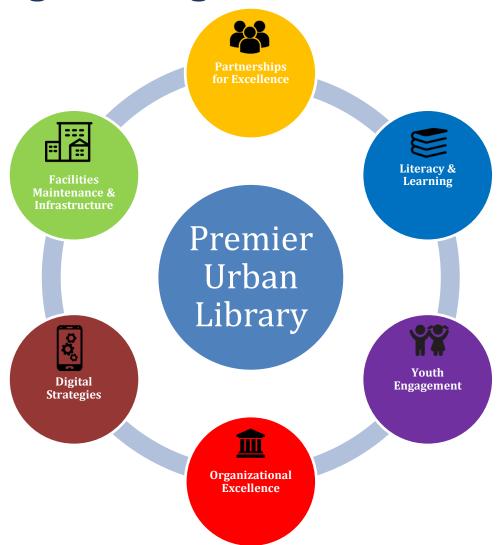

## **SFPL Strategic & Budget Priorities**

### **Strategic Priorities: Summary of Proposed Investments**

|                                               | One-time or | FY 18 Proposed | FY 19 Proposed |
|-----------------------------------------------|-------------|----------------|----------------|
| Strategic Priority Category                   | On-going    | Investment Amt | Investment Amt |
| Premier Urban Library                         | On-going    | 85,000         | -              |
| Premier Urban Library Total                   |             | 85,000         | -              |
| Literacy & Learning                           | One-time    | 16,700         | -              |
|                                               | On-going    | 570,462        | 1,305,450      |
| Literacy & Learning Total                     |             | 587,162        | 1,305,450      |
| Youth Engagement                              | On-going    | 82,000         | -              |
| Youth Engagement Total                        |             | 82,000         | -              |
| Digital Strategies                            | One-time    | 512,400        | 482,400        |
|                                               | On-going    | 1,500          | -              |
| Digital Strategies Total                      |             | 513,900        | 482,400        |
| Partnerships for Excellence                   | On-going    | 100,000        | -              |
| Partnerships for Excellence Total             |             | 100,000        | -              |
| Organizational Excellence                     | On-going    | 525,661        | 180,677        |
| Organizational Excellence Total               |             | 525,661        | 180,677        |
| Facilities Maintenance & Infrastructure       | One-time    | 4,190,000      | 3,050,000      |
|                                               | On-going    | 246,916        | 277,950        |
| Facilities Maintenance & Infrastructure Total |             | 4,436,916      | 3,327,950      |
| Grand Total                                   |             | 6,330,639      | 5,296,477      |