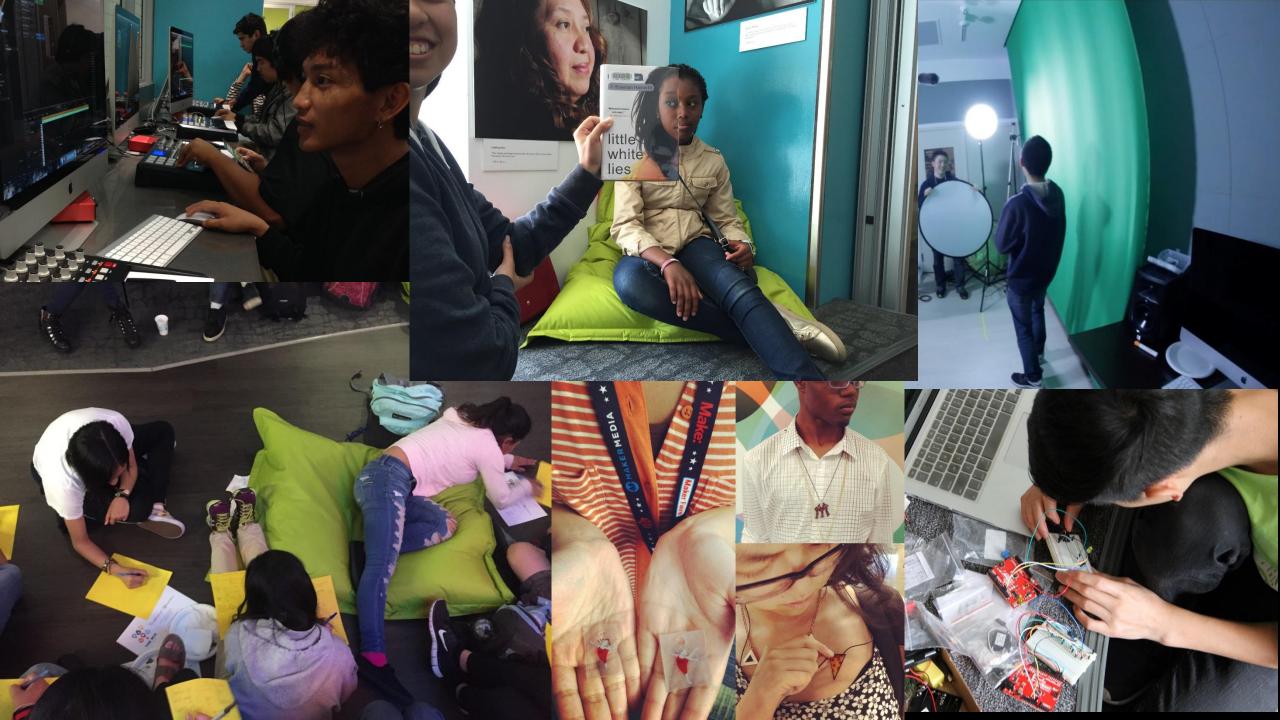

# lam your next star

4,467 teens attended special programs and events in The Mix

1100 STUDENTS