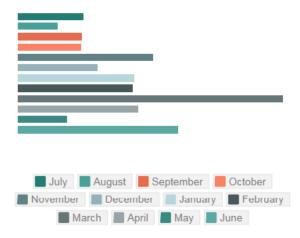

## FY 16 at a glance:

32 hours a week

83,705 visitors

617 programs

With the close of FY 16, The Mix at SFPL successfully completed its first full year delivering redesigned library services to San Francisco teens.