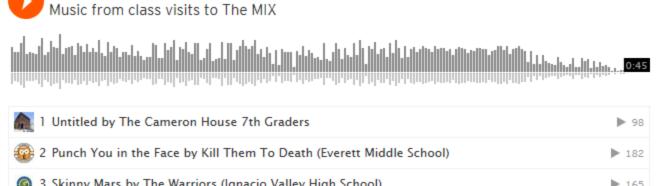

105 teen music makers in Audio Workshops
Created 50 audio tracks

tracks

View all

THE MIX AT SFPL
Shady by the Lynnfield High School...

156 11 11

OfficialBarnzilla
No Sense

> 76 1

FredEric Blue Shakti 6/19/13