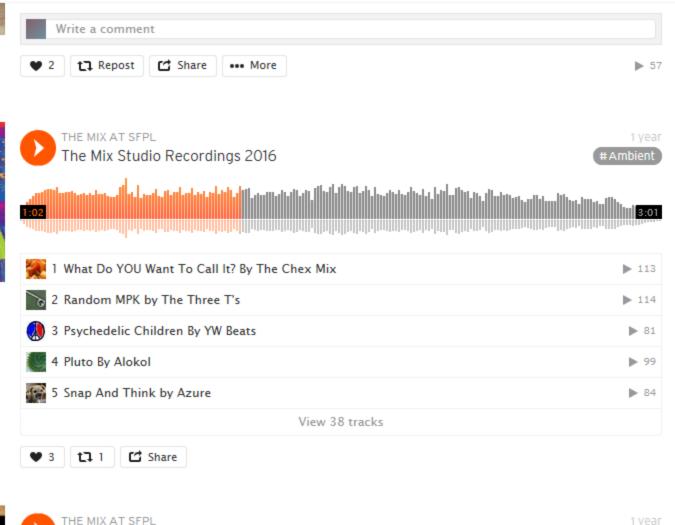

105 teen music makers in Audio Workshops
Created 50 audio tracks

tracks

View all

THE MIX AT SFPL
Shady by the Lynnfield High School...

156 11 11

OfficialBarnzilla
No Sense

> 76 1

FredEric Blue Shakti 6/19/13