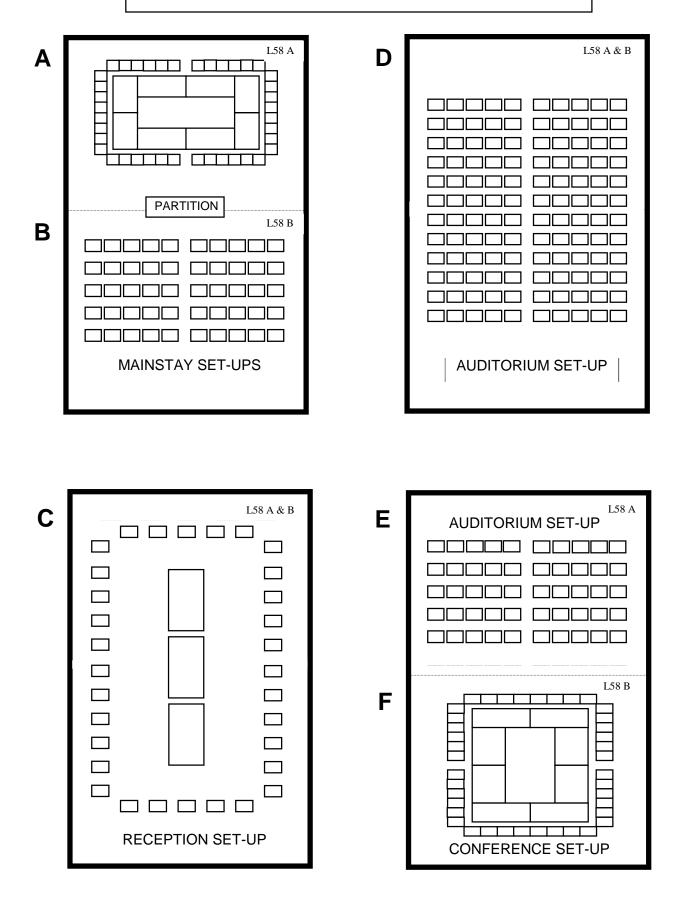

|   | E<br>N<br>T<br>R<br>A<br>N<br>C<br>E |          |
|                                      | PROJECTION SCREEN |   |                                      | PROJ     |



| CAPACITY           | L58 A       | L58 B         | L58 A&B       |
|--------------------|-------------|---------------|---------------|
| CONFERENCE SEATING | 30          | 40            | 50            |
| AUDITORIUM SEATING | 45          | 65            | 110           |
| RECEPTION STANDING | 75          | 150           | 225           |
| SQUARE FEET        | 800 sq. ft. | 1,200 sq. ft. | 2,000 sq. ft. |
|                    |             |               |               |
|                    |             |               |               |

## OPTIONAL ROOM SET-UPS FOR LATINO / HISPANIC COMMUNITY MEETING ROOM