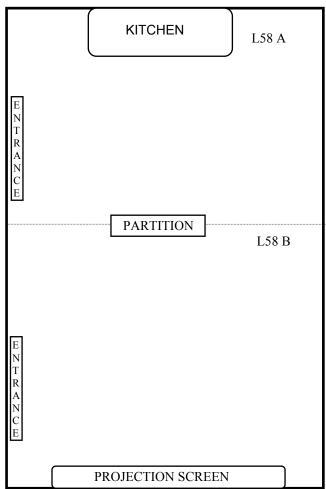

| LATINO / HISPANIC COMMUNITY ROOM SET- UP REQUEST AND WORK ORDER |  |  |  |  |  |  |
|-----------------------------------------------------------------|--|--|--|--|--|--|
| DATE(S):                                                        |  |  |  |  |  |  |
| GROUP NAME AND CONTACT PERSON:                                  |  |  |  |  |  |  |
| SELECT SET-UP FROM:OR PRINT FORM AND DRAW YOUR OWN DIAGRAM      |  |  |  |  |  |  |
| NUMBER OF PEOPLE: PARTITION OPEN OR CLOSED:                     |  |  |  |  |  |  |

|                                      |                   | _ |                                      |          |
|--------------------------------------|-------------------|---|--------------------------------------|----------|
|                                      | KITCHEN L58 A & B | ] |                                      | ŀ        |
| E<br>N<br>T<br>R<br>A<br>N<br>C<br>E |                   |   | E<br>N<br>T<br>R<br>A<br>N<br>C<br>E | <u>F</u> |
| E<br>N<br>T<br>R<br>A<br>N<br>C<br>E |                   |   | E<br>N<br>T<br>R<br>A<br>N<br>C<br>E |          |
|                                      | PROJECTION SCREEN |   |                                      | PROJ     |