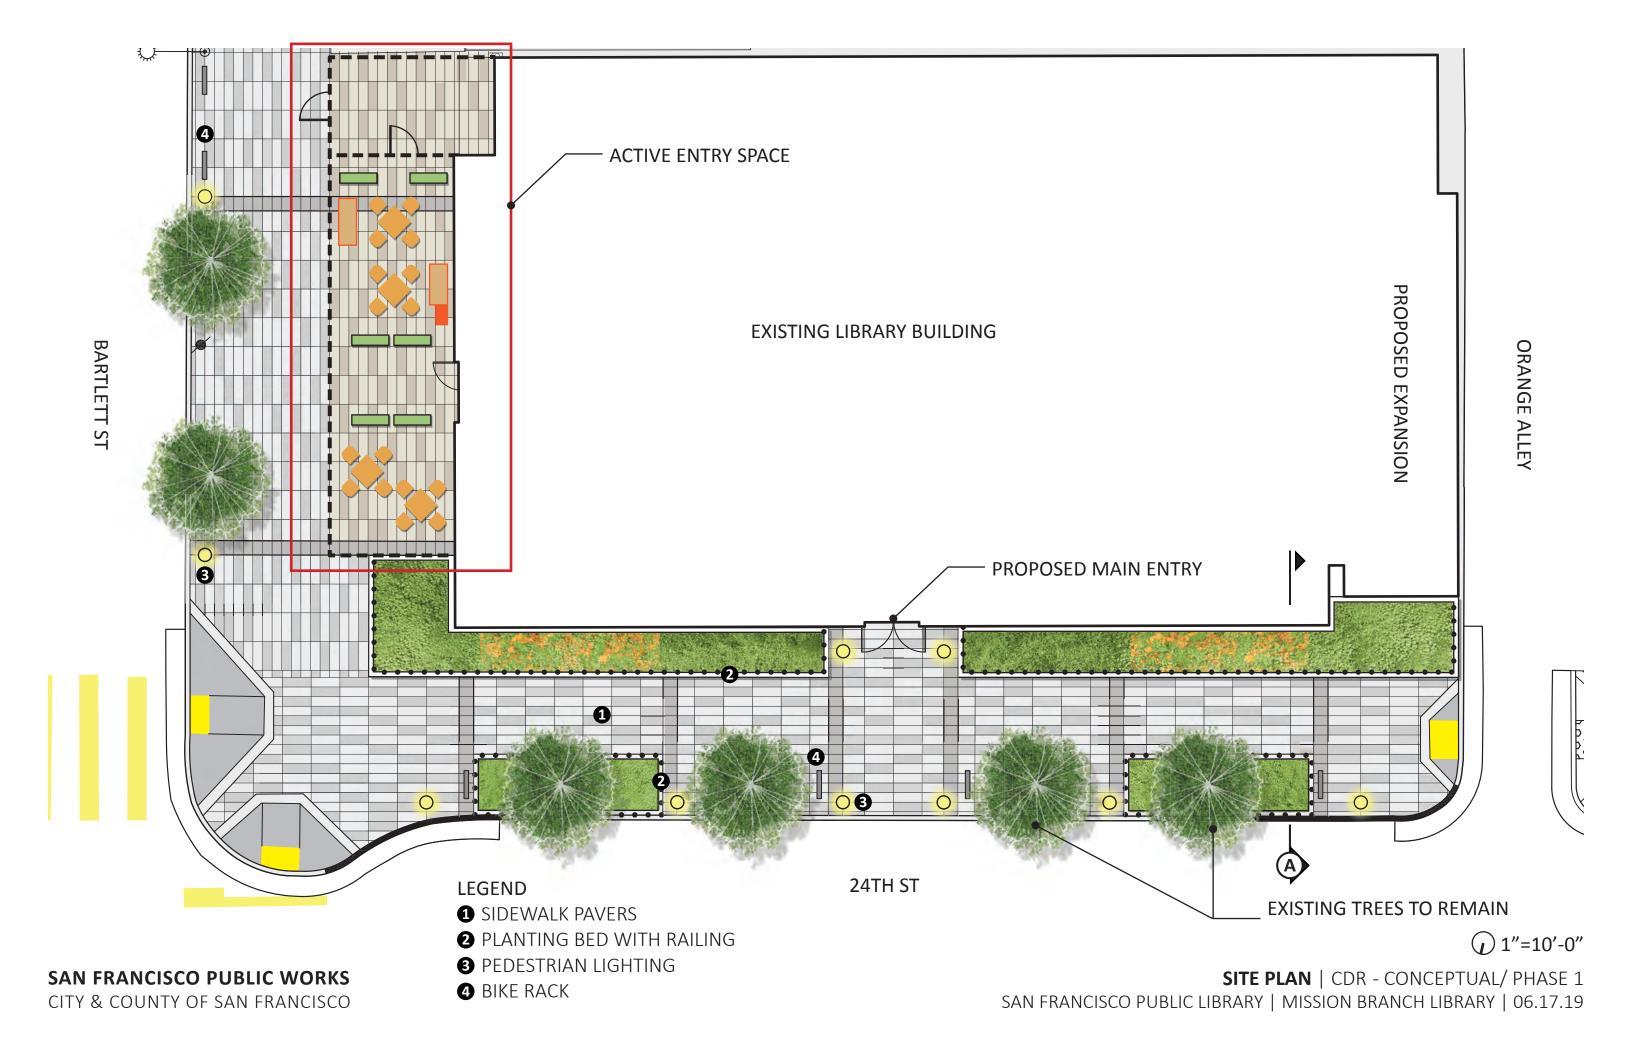

## LANDSCAPE ARCHITECTURE DESIGN

NEIGHBORHOOD ART

ACTIVE SIDEWALK SPACE

2 PLANTING BED WITH RAILING

HISTORICAL LIGHTING AT 1915

3 PEDESTRIAN LIGHTING SF PUC STANDARD

4 BIKE RACK

**SECTION A - EXISTING CONDITION** 

**SAN FRANCISCO PUBLIC WORKS** CITY & COUNTY OF SAN FRANCISCO

1 MOVABLE BOOKSHELF

2 SEED SHARE LIBRARY

**3** MOVABLE PLANTER BOX

4 MOVABLE TABLE AND CHAIRS

**5** 4 FOOT TALL RAILING

**6** 7 FOOT TALL FENCE

**SAN FRANCISCO PUBLIC WORKS** CITY & COUNTY OF SAN FRANCISCO

1 BOOK SHARE SHELF AND SEATING

4 INTERACTIVE FEATURE

7 7 FOOT TALL FENCE SCREEN

2 SEED SHARE LIBRARY

3 INTERACTIVE FEATURE

**5** PLANTER BOX

**6** MOVABLE TABLE AND CHAIRS

ACTIVE ENTRY SPACE OPTION 2 | CDR - CONCEPTUAL/ PHASE 1v SAN FRANCISCO PUBLIC LIBRARY | MISSION BRANCH LIBRARY | 06.17.19