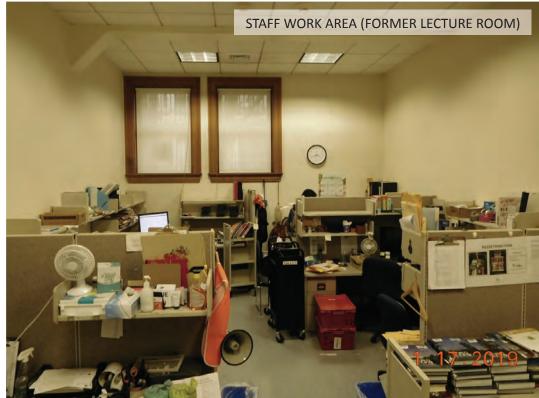

#### **DEFICENCIES/ NEEDS**

- 1. Library lacks a Community Meeting Room
- 2. Restroom is inadequate
- 3. Circulation is cramped and confusing
- 4. Needs dedicated Teen Space
- 5. Service points are out of date
- 6. Mechanical systems are at the end of service life