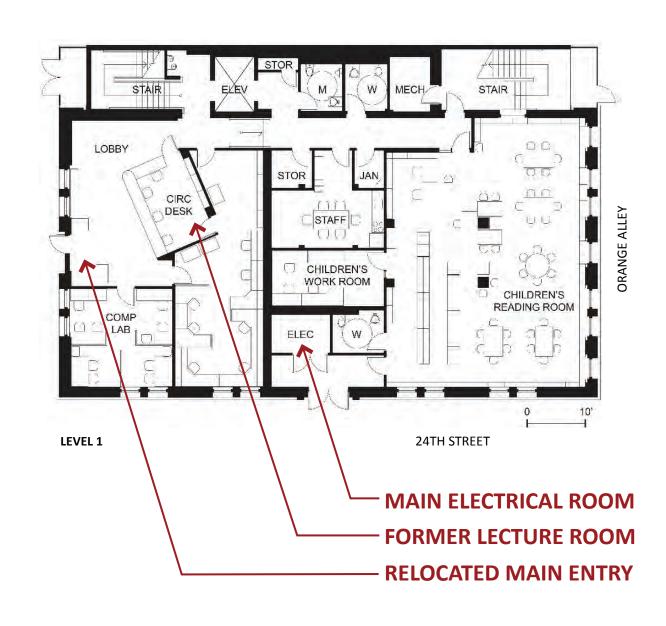

#### **PROPOSED FLOOR PLANS**

#### **PROPOSED FLOOR PLANS**

24TH STREET

LEVEL 2

LEVEL 1