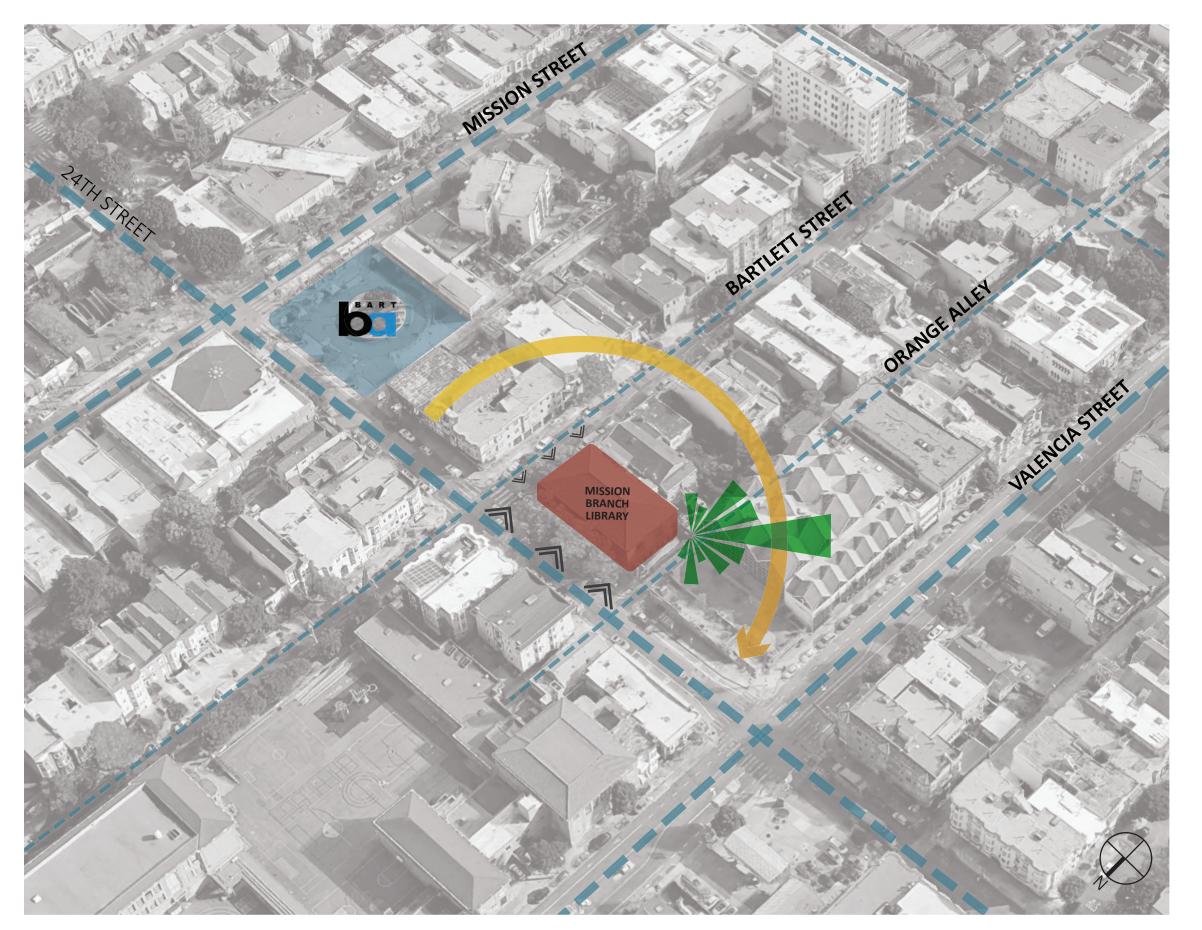

# **SITE ANALYSIS**

MISSION BRANCH LIBRARY

VEHICULAR & FOOT TRAFFIC

WIND DIRECTION

SUN PATH

NOISE