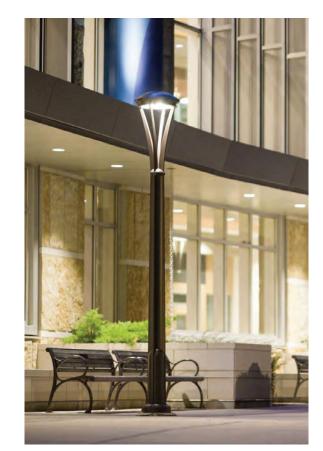

## LANDSCAPE ARCHITECTURE DESIGN

NEIGHBORHOOD ART

ACTIVE SIDEWALK SPACE

2 PLANTING BED WITH RAILING

HISTORICAL LIGHTING AT 1915

3 PEDESTRIAN LIGHTING SF PUC STANDARD

4 BIKE RACK

**SECTION A - EXISTING CONDITION** 