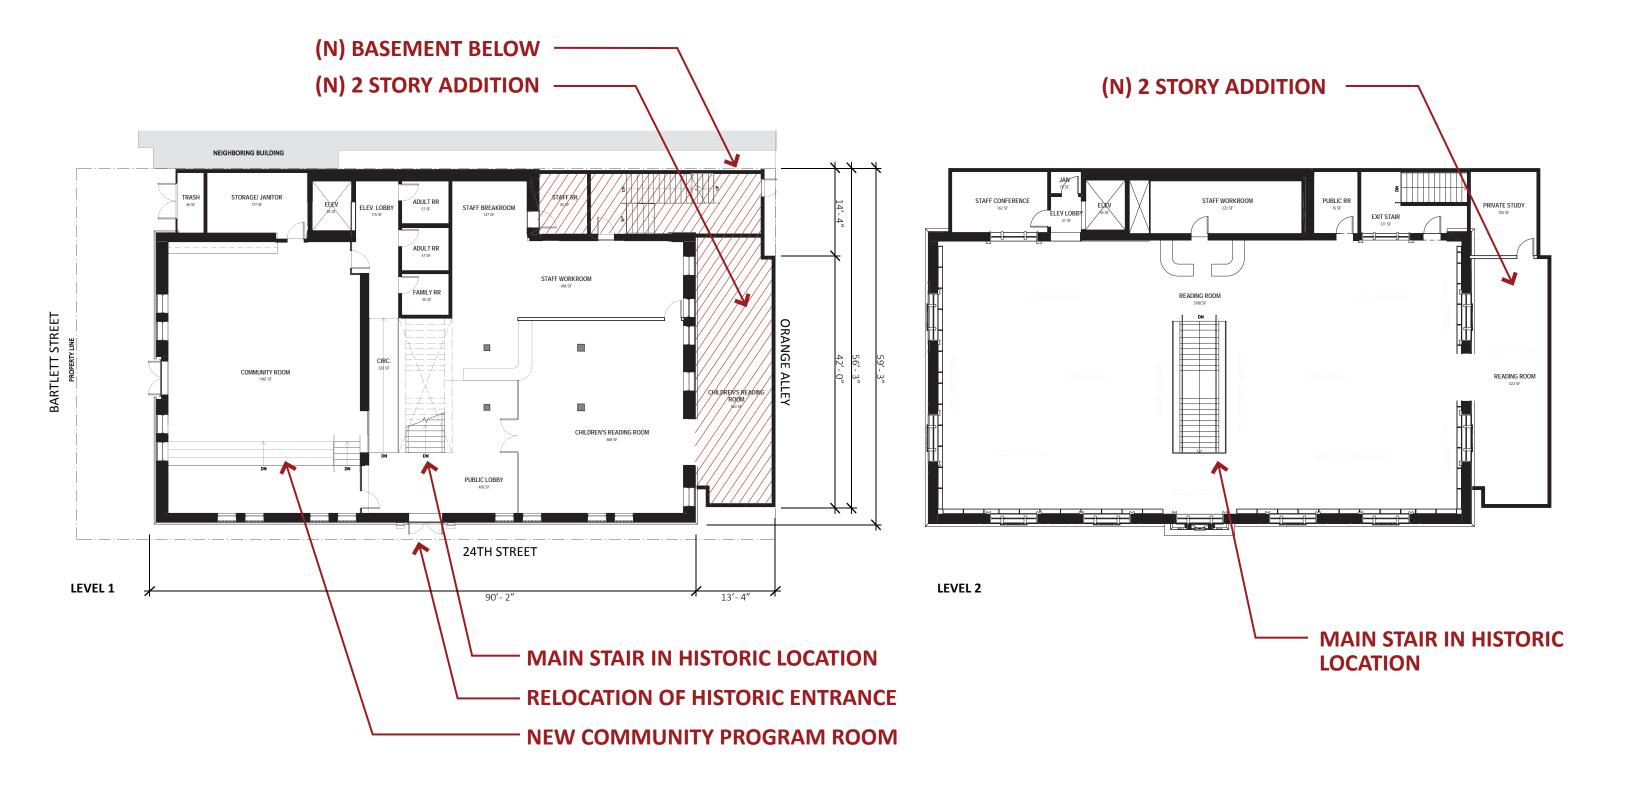

#### **PROJECT SCOPE**

- 1. Restore original Entrance and Main Stair
- 2. New Community Room
- 3. Additional Restrooms
- 4. Consolidate service points
- 5. Replace mechanical systems
- 6. Increase square footage with addition

#### **PROPOSED FLOOR PLANS**

#### **PROPOSED FLOOR PLANS**

24TH STREET

LEVEL 2

LEVEL 1