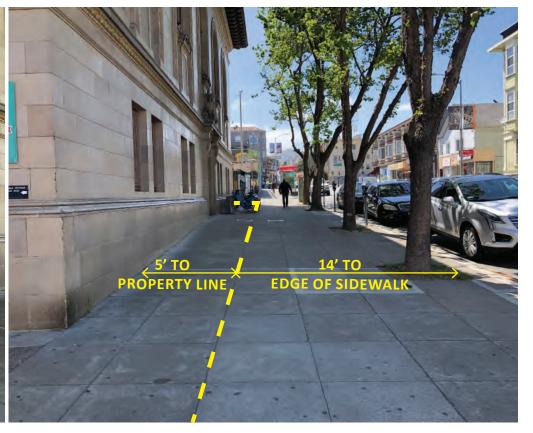

#### **24TH STREET ELEVATION**

**SAN FRANCISCO PUBLIC WORKS**CITY & COUNTY OF SAN FRANCISCO

**SITE CONTEXT** | CDR - CONCEPTUAL/ PHASE 1 SAN FRANCISCO PUBLIC LIBRARY | MISSION BRANCH LIBRARY | 06.17.19