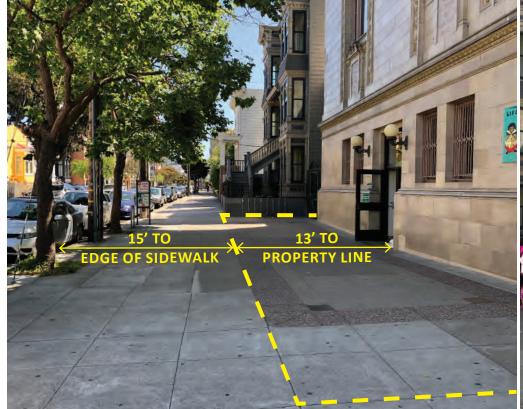

#### **24TH STREET ELEVATION**

**SAN FRANCISCO PUBLIC WORKS**CITY & COUNTY OF SAN FRANCISCO

**SITE CONTEXT** | CDR - CONCEPTUAL/ PHASE 1 SAN FRANCISCO PUBLIC LIBRARY | MISSION BRANCH LIBRARY | 06.17.19