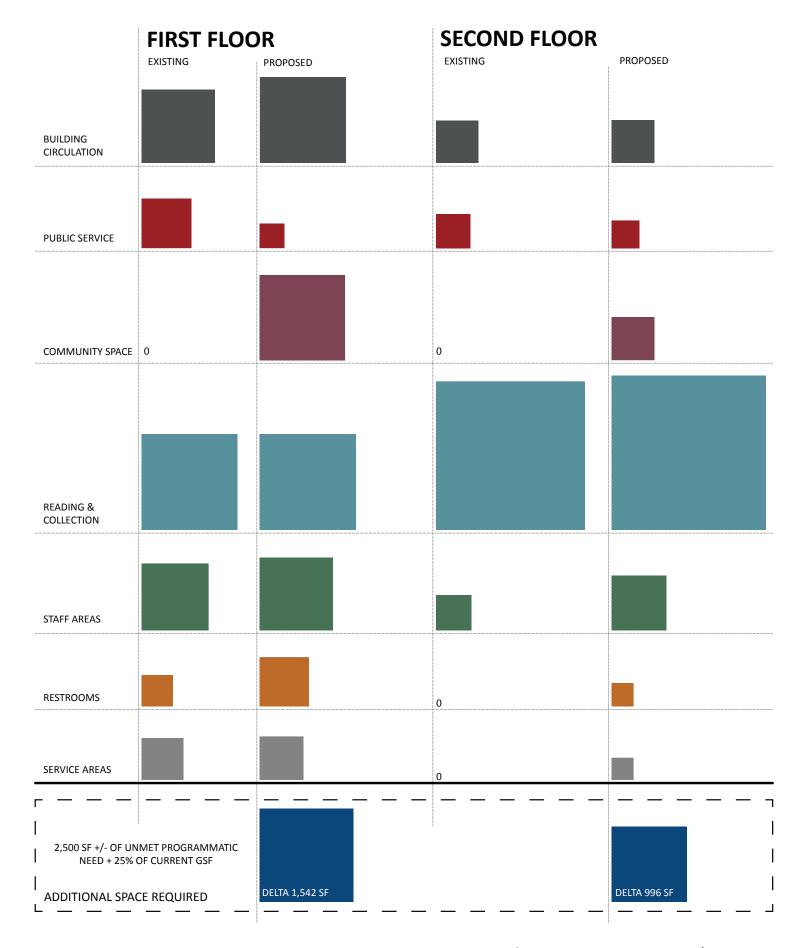

#### **DEFICENCIES/ NEEDS**

- 1. Library lacks a Community Meeting Room
- 2. Restroom is inadequate
- 3. Circulation is cramped and confusing
- 4. Needs dedicated Teen Space
- 5. Service points are out of date
- 6. Mechanical systems are at the end of service life

#### **PROJECT SCOPE**

- 1. Restore original Entrance and Main Stair
- 2. New Community Room
- 3. Additional Restrooms
- 4. Consolidate service points
- 5. Replace mechanical systems
- 6. Increase square footage with addition