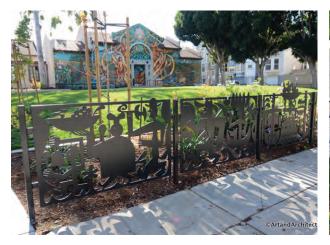

## LANDSCAPE ARCHITECTURE DESIGN

NEIGHBORHOOD ART

ACTIVE SIDEWALK SPACE

2 PLANTING BED WITH RAILING

HISTORICAL LIGHTING AT 1915

3 PEDESTRIAN LIGHTING SF PUC STANDARD

4 BIKE RACK

**SECTION A - EXISTING CONDITION** 

1 BOOK SHARE SHELF AND SEATING

4 INTERACTIVE FEATURE

7 7 FOOT TALL FENCE SCREEN

2 SEED SHARE LIBRARY

3 INTERACTIVE FEATURE

**5** PLANTER BOX

**6** MOVABLE TABLE AND CHAIRS

ACTIVE ENTRY SPACE OPTION 2 | CDR - CONCEPTUAL/ PHASE 1v SAN FRANCISCO PUBLIC LIBRARY | MISSION BRANCH LIBRARY | 06.17.19