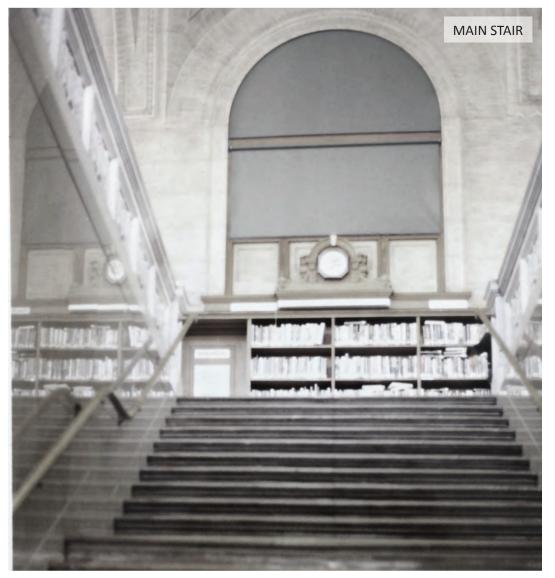

# **BUILDING ANALYSIS**

**SAN FRANCISCO PUBLIC WORKS**CITY & COUNTY OF SAN FRANCISCO

HISTORIC IMAGES & BUILDING OVERVIEW (1914-1997) | CDR - CONCEPTUAL/ PHASE 1 SAN FRANCISCO PUBLIC LIBRARY | MISSION BRANCH LIBRARY | 06.17.19

#### **PROJECT SCOPE**

- 1. Restore original Entrance and Main Stair
- 2. New Community Room
- 3. Additional Restrooms
- 4. Consolidate service points
- 5. Replace mechanical systems
- 6. Increase square footage with addition