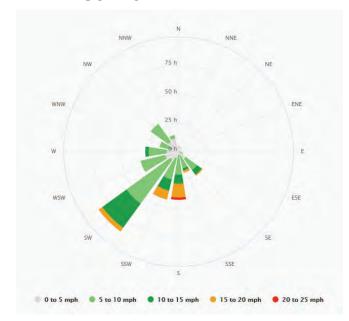

SAN FRANCISCO PUBLIC LIBRARY

MISSION BRANCH LIBRARY

SF ARTS COMMISSION | CIVIC DESIGN REVIEW | 06.17.2019







**SAN FRANCISCO PUBLIC WORKS**CITY & COUNTY OF SAN FRANCISCO

HISTORIC IMAGES & BUILDING OVERVIEW | CDR - CONCEPTUAL/ PHASE 1 SAN FRANCISCO PUBLIC LIBRARY | MISSION BRANCH LIBRARY | 06.17.19

# **SITE ANALYSIS**



MISSION BRANCH LIBRARY

VEHICULAR & FOOT TRAFFIC

WIND DIRECTION

SUN PATH

NOISE

#### WIND ROSE - SF



#### **LOCATION MAP**



**SAN FRANCISCO PUBLIC WORKS**CITY & COUNTY OF SAN FRANCISCO

#### **24TH STREET ELEVATION**









**SAN FRANCISCO PUBLIC WORKS**CITY & COUNTY OF SAN FRANCISCO

**SITE CONTEXT** | CDR - CONCEPTUAL/ PHASE 1 SAN FRANCISCO PUBLIC LIBRARY | MISSION BRANCH LIBRARY | 06.17.19

# **BUILDING ANALYSIS**







**SAN FRANCISCO PUBLIC WORKS**CITY & COUNTY OF SAN FRANCISCO

HISTORIC IMAGES & BUILDING OVERVIEW (1914-1997) | CDR - CONCEPTUAL/ PHASE 1 SAN FRANCISCO PUBLIC LIBRARY | MISSION BRANCH LIBRARY | 06.17.19

#### **1914 HISTORIC FLOOR PLANS**











**SAN FRANCISCO PUBLIC WORKS**CITY & COUNTY OF SAN FRANCISCO





#### **DEFICENCIES/ NEEDS**

- 1. Library lacks a Community Meeting Room
- 2. Restroom is inadequate
- 3. Circulation is cramped and confusing
- 4. Nee