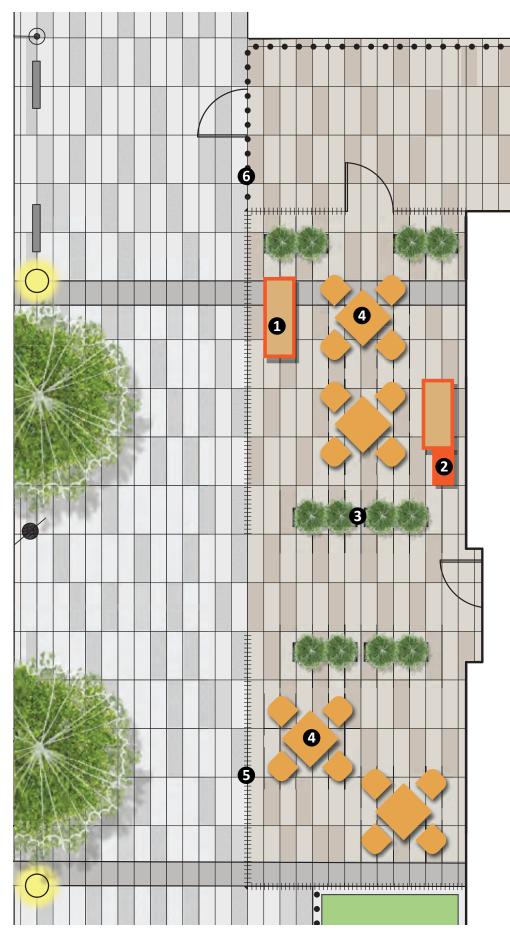

1 BOOK SHARE SHELF AND SEATING

4 INTERACTIVE FEATURE

7 7 FOOT TALL FENCE SCREEN

2 SEED SHARE LIBRARY

3 INTERACTIVE FEATURE

**5** PLANTER BOX

**6** MOVABLE TABLE AND CHAIRS

ACTIVE ENTRY SPACE OPTION 2 | CDR - CONCEPTUAL/ PHASE 1v SAN FRANCISCO PUBLIC LIBRARY | MISSION BRANCH LIBRARY | 06.17.19