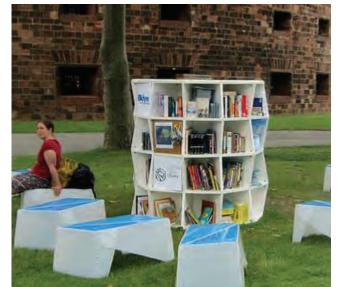

**SAN FRANCISCO PUBLIC WORKS** CITY & COUNTY OF SAN FRANCISCO

1 MOVABLE BOOKSHELF

2 SEED SHARE LIBRARY

**3** MOVABLE PLANTER BOX

4 MOVABLE TABLE AND CHAIRS

**5** 4 FOOT TALL RAILING

**6** 7 FOOT TALL FENCE

**SAN FRANCISCO PUBLIC WORKS** CITY & COUNTY OF SAN FRANCISCO

1 BOOK SHARE SHELF AND SEATING

4 INTERACTIVE FEATURE

7 7 FOOT TALL FENCE SCREEN

2 SEED SHARE LIBRARY

3 INTERACTIVE FEATURE

**5** PLANTER BOX

**6** MOVABLE TABLE AND CHAIRS

ACTIVE ENTRY SPACE OPTION 2 | CDR - CONCEPTUAL/ PHASE 1v SAN FRANCISCO PUBLIC LIBRARY | MISSION BRANCH LIBRARY | 06.17.19