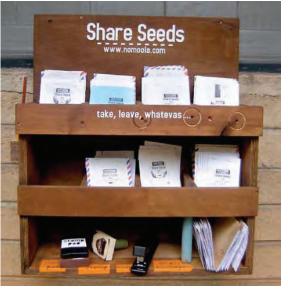

**SAN FRANCISCO PUBLIC WORKS** CITY & COUNTY OF SAN FRANCISCO

1 MOVABLE BOOKSHELF

2 SEED SHARE LIBRARY

**3** MOVABLE PLANTER BOX

4 MOVABLE TABLE AND CHAIRS

**5** 4 FOOT TALL RAILING

**6** 7 FOOT TALL FENCE

**SAN FRANCISCO PUBLIC WORKS** CITY & COUNTY OF SAN FRANCISCO

1 BOOK SHARE SHELF AND SEATING

4 INTERACTIVE FEATURE

7 7 FOOT TALL FENCE SCREEN

2 SEED SHARE LIBRARY

3 INTERACTIVE FEATURE

**5** PLANTER BOX

**6** MOVABLE TABLE AND CHAIRS

ACTIVE ENTRY SPACE OPTION 2 | CDR - CONCEPTUAL/ PHASE 1v SAN FRANCISCO PUBLIC LIBRARY | MISSION BRANCH LIBRARY | 06.17.19