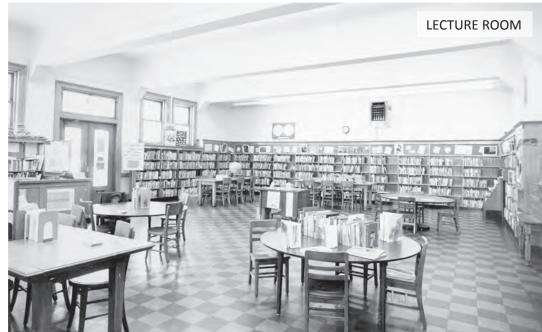

# **BUILDING ANALYSIS**

**SAN FRANCISCO PUBLIC WORKS**CITY & COUNTY OF SAN FRANCISCO

HISTORIC IMAGES & BUILDING OVERVIEW (1914-1997) | CDR - CONCEPTUAL/ PHASE 1 SAN FRANCISCO PUBLIC LIBRARY | MISSION BRANCH LIBRARY | 06.17.19

#### **DEFICENCIES/ NEEDS**

- 1. Library lacks a Community Meeting Room
- 2. Restroom is inadequate
- 3. Circulation is cramped and confusing
- 4. Needs dedicated Teen Space
- 5. Service points are out of date
- 6. Mechanical systems are at the end of service life

#### **PROJECT SCOPE**

- 1. Restore original Entrance and Main Stair
- 2. New Community Room
- 3. Additional Restrooms
- 4. Consolidate service points
- 5. Replace mechanical systems
- 6. Increase square footage with addition