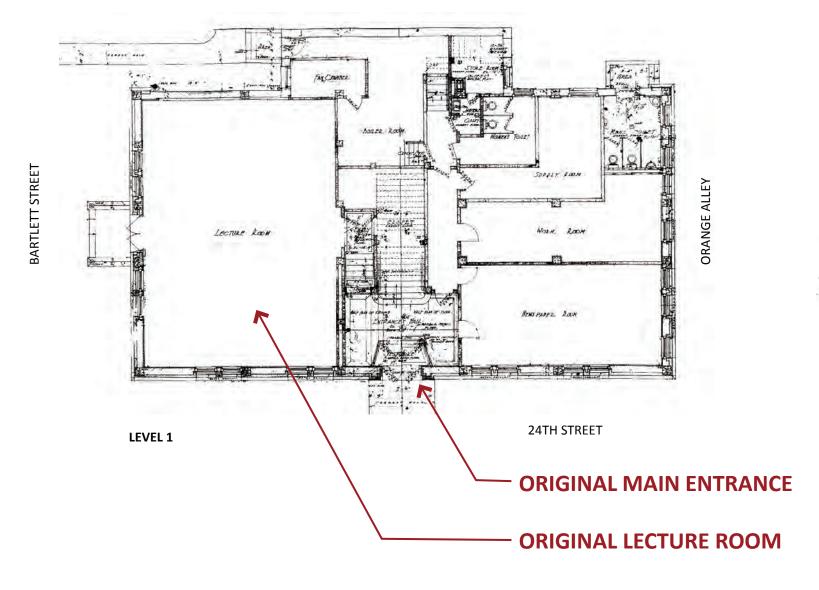

#### **1914 HISTORIC FLOOR PLANS**

**SAN FRANCISCO PUBLIC WORKS**CITY & COUNTY OF SAN FRANCISCO

#### **PROJECT SCOPE**

- 1. Restore original Entrance and Main Stair
- 2. New Community Room
- 3. Additional Restrooms
- 4. Consolidate service points
- 5. Replace mechanical systems
- 6. Increase square footage with addition