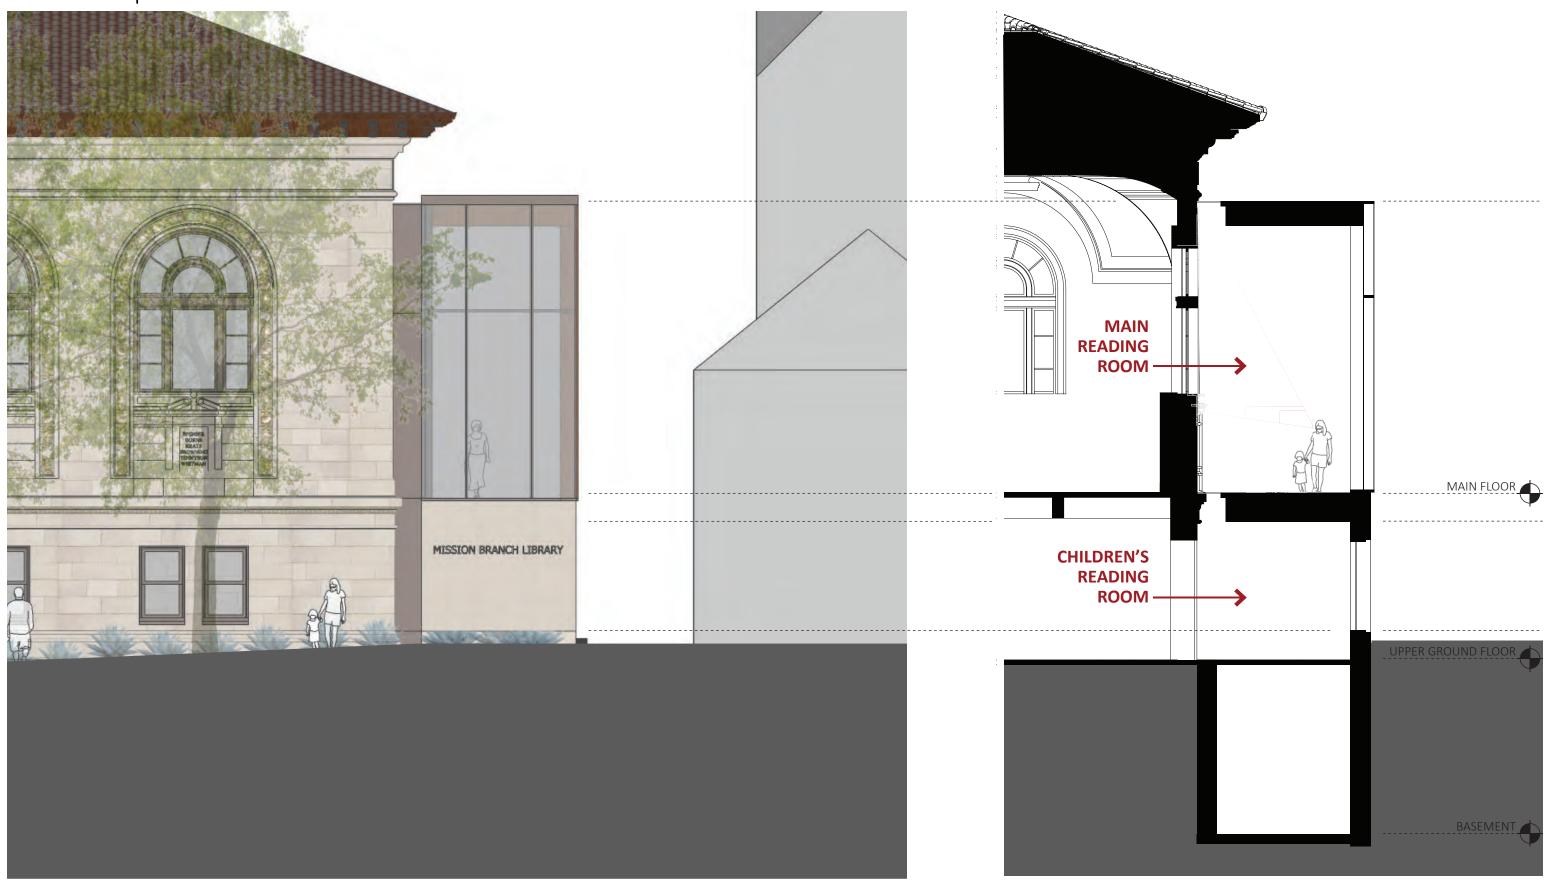

#### **DEFICENCIES/ NEEDS**

- 1. Library lacks a Community Meeting Room
- 2. Restroom is inadequate
- 3. Circulation is cramped and confusing
- 4. Needs dedicated Teen Space
- 5. Service points are out of date
- 6. Mechanical systems are at the end of service life

#### **PROJECT SCOPE**

- 1. Restore original Entrance and Main Stair
- 2. New Community Room
- 3. Additional Restrooms
- 4. Consolidate service points
- 5. Replace mechanical systems
- 6. Increase square footage with addition



# **PROPOSED DESIGN**

#### **PROPOSED FLOOR PLANS**



#### **PROPOSED FLOOR PLANS**



24TH STREET





LEVEL 2

LEVEL 1

### **BUILDING DATUMS | NEW ADDITION**



### **STUDY A** | ORANGE ALLEY VIEW



## **STUDY A** | ORANGE ALLEY ELEVATION



#### **STUDY A** | PARTIAL 24TH STREET ELEVATION



SAN FRANCISCO PUBLIC WORKS
CITY & COUNTY OF SAN FRANCISCO

**DESIGN STUDIES** | CDR - CONCEPTUAL/ PHASE 1 SAN FRANCISCO PUBLIC LIBRARY | MISSION BRANCH LIBRARY | 06.17.19

### **STUDY B** | ORANGE ALLEY VIEW



## **STUDY B** | ORANGE ALLEY ELEVATION



**STUDY B** | PARTIAL 24TH STREET ELEVATION



**SAN FRANCISCO PUBLIC WORKS**CITY & COUNTY OF SAN FRANCISCO

**DESIGN STUDIES** | CDR - CONCEPTUAL/ PHASE 1 SAN FRANCISCO PUBLIC LIBRARY | MISSION BRANCH LIBRARY | 06.17.19

## **STUDY C** | ORANGE ALLEY VIEW



## **STUDY C** | ORANGE ALLEY ELEVATION



### **STUDY C** | PARTIAL 24TH STREET ELEVATION



SAN FRANCISCO PUBLIC WORKS
CITY & COUNTY OF SAN FRANCISCO

**DESIGN STUDIES** | CDR - CONCEPTUAL/ PHASE 1 SAN FRANCISCO PUBLIC LIBRARY | MISSION BRANCH LIBRARY | 06.17.19

## **DESIGN PRECED