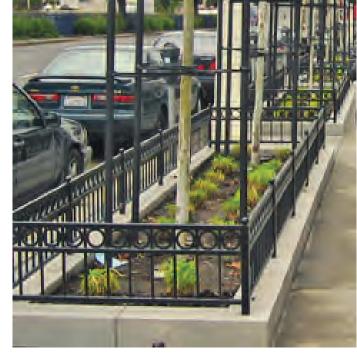

## LANDSCAPE ARCHITECTURE DESIGN

NEIGHBORHOOD ART

ACTIVE SIDEWALK SPACE

2 PLANTING BED WITH RAILING

HISTORICAL LIGHTING AT 1915

3 PEDESTRIAN LIGHTING SF PUC STANDARD

4 BIKE RACK

**SECTION A - EXISTING CONDITION** 