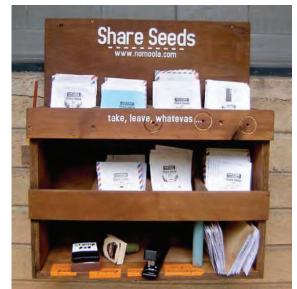

**SAN FRANCISCO PUBLIC WORKS** CITY & COUNTY OF SAN FRANCISCO

1 MOVABLE BOOKSHELF

2 SEED SHARE LIBRARY

**3** MOVABLE PLANTER BOX

4 MOVABLE TABLE AND CHAIRS

**5** 4 FOOT TALL RAILING

**6** 7 FOOT TALL FENCE

**SAN FRANCISCO PUBLIC WORKS** CITY & COUNTY OF SAN FRANCISCO

1 BOOK SHARE SHELF AND SEATING

4 INTERACTIVE FEATURE

7 7 FOOT TALL FENCE SCREEN

2 SEED SHARE LIBRARY

3 INTERACTIVE FEATURE

**5** PLANTER BOX

**6** MOVABLE TABLE AND CHAIRS

ACTIVE ENTRY SPACE OPTION 2 | CDR - CONCEPTUAL/ PHASE 1v SAN FRANCISCO PUBLIC LIBRARY | MISSION BRANCH LIBRARY | 06.17.19