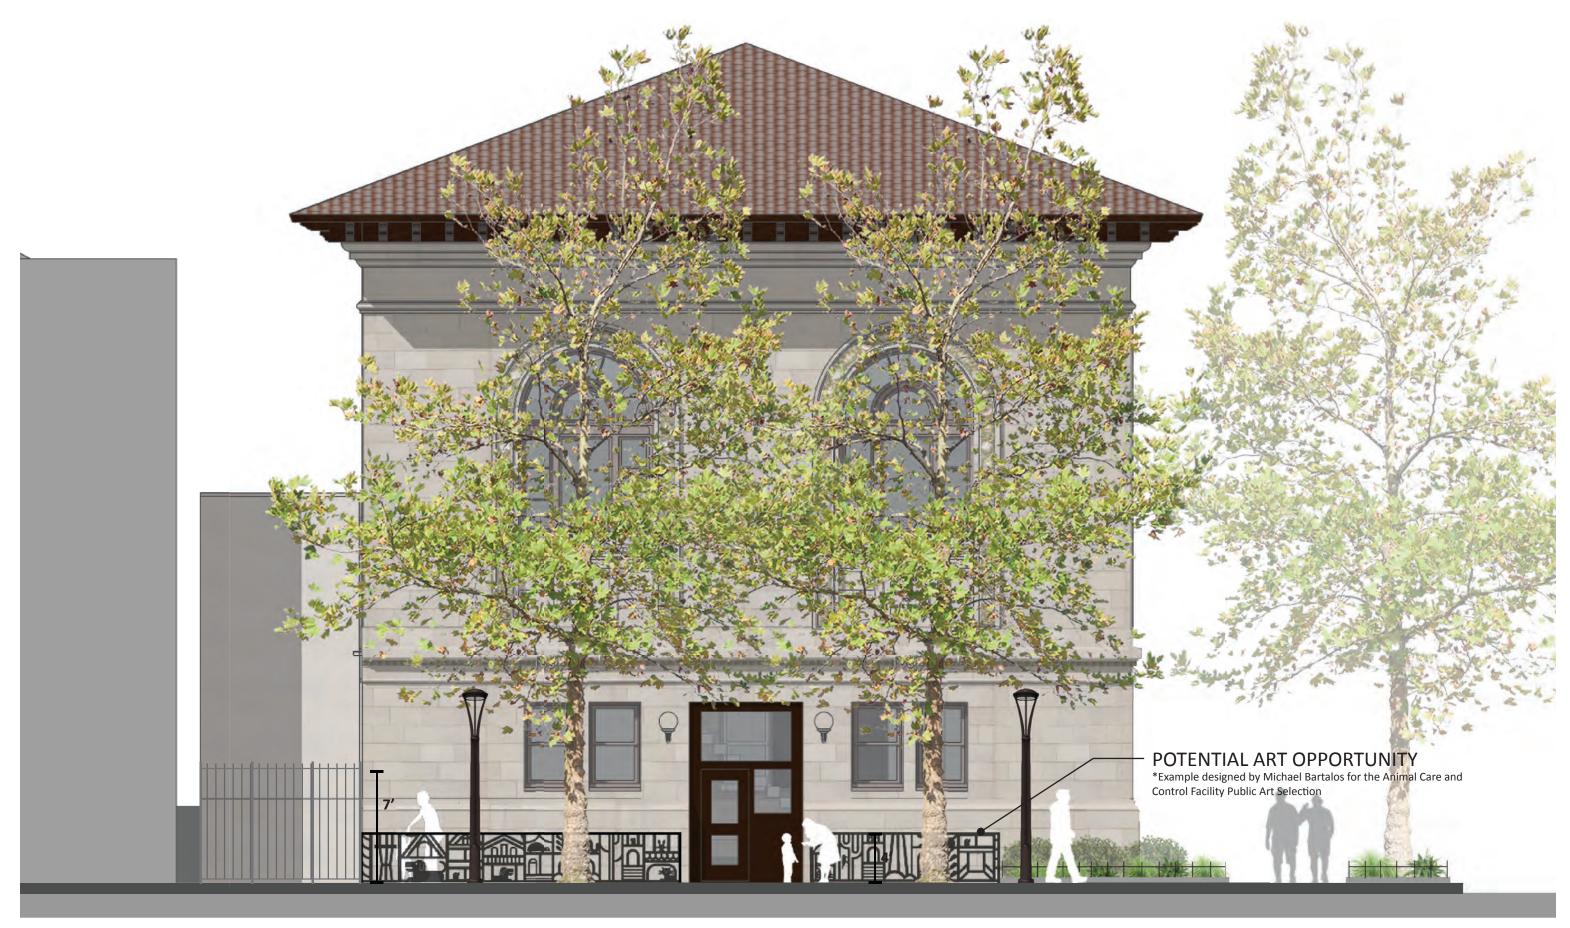

## LANDSCAPE ARCHITECTURE DESIGN

NEIGHBORHOOD ART

ACTIVE SIDEWALK SPACE

2 PLANTING BED WITH RAILING

HISTORICAL LIGHTING AT 1915

3 PEDESTRIAN LIGHTING SF PUC STANDARD

4 BIKE RACK

**SECTION A - EXISTING CONDITION** 

**SAN FRANCISCO PUBLIC WORKS** CITY & COUNTY OF SAN FRANCISCO

1 MOVABLE BOOKSHELF

2 SEED SHARE LIBRARY

**3** MOVABLE PLANTER BOX

4 MOVABLE TABLE AND CHAIRS

**5** 4 FOOT TALL RAILING

**6** 7 FOOT TALL FENCE

**SAN FRANCISCO PUBLIC WORKS** CITY & COUNTY OF SAN FRANCISCO

1 BOOK SHARE SHELF AND SEATING

4 INTERACTIVE FEATURE

7 7 FOOT TALL FENCE SCREEN

2 SEED SHARE LIBRARY

3 INTERACTIVE FEATURE

**5** PLANTER BOX

**6** MOVABLE TABLE AND CHAIRS

ACTIVE ENTRY SPACE OPTION 2 | CDR - CONCEPTUAL/ PHASE 1v SAN FRANCISCO PUBLIC LIBRARY | MISSION BRANCH LIBRARY | 06.17.19