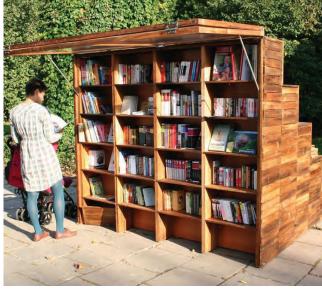

**SAN FRANCISCO PUBLIC WORKS** CITY & COUNTY OF SAN FRANCISCO

1 MOVABLE BOOKSHELF

2 SEED SHARE LIBRARY

**3** MOVABLE PLANTER BOX

4 MOVABLE TABLE AND CHAIRS

**5** 4 FOOT TALL RAILING

**6** 7 FOOT TALL FENCE

**SAN FRANCISCO PUBLIC WORKS** CITY & COUNTY OF SAN FRANCISCO