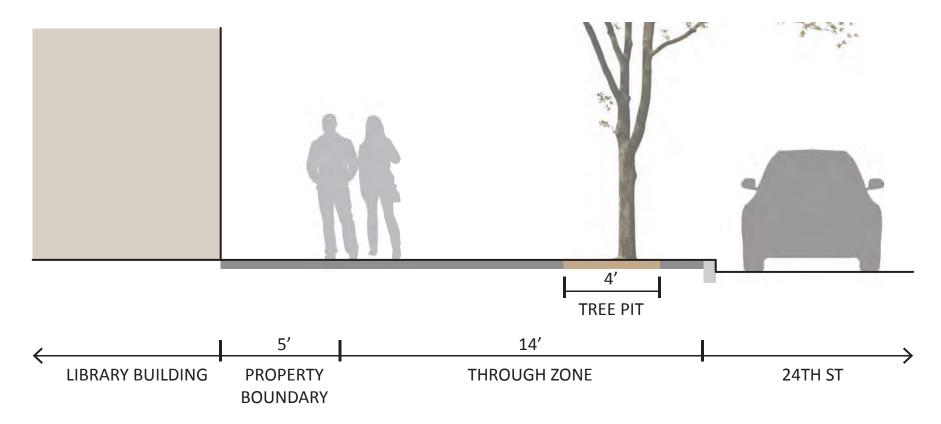

## LANDSCAPE ARCHITECTURE DESIGN

NEIGHBORHOOD ART

ACTIVE SIDEWALK SPACE

2 PLANTING BED WITH RAILING

HISTORICAL LIGHTING AT 1915

3 PEDESTRIAN LIGHTING SF PUC STANDARD

4 BIKE RACK

**SECTION A - EXISTING CONDITION** 