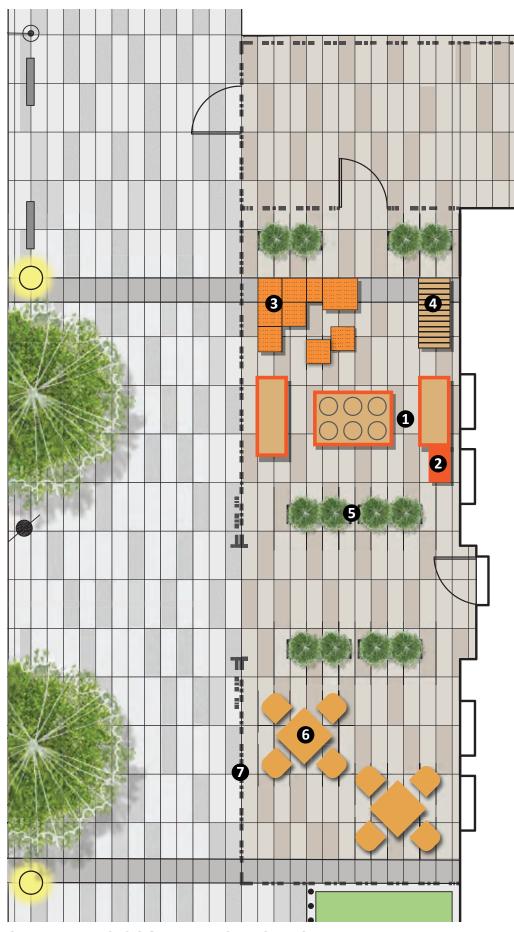

**SAN FRANCISCO PUBLIC WORKS** CITY & COUNTY OF SAN FRANCISCO

1 MOVABLE BOOKSHELF

2 SEED SHARE LIBRARY

**3** MOVABLE PLANTER BOX

4 MOVABLE TABLE AND CHAIRS

**5** 4 FOOT TALL RAILING

**6** 7 FOOT TALL FENCE

**SAN FRANCISCO PUBLIC WORKS** CITY & COUNTY OF SAN FRANCISCO

1 BOOK SHARE SHELF AND SEATING

4 INTERACTIVE FEATURE

7 7 FOOT TALL FENCE SCREEN

2 SEED SHARE LIBRARY

3 INTERACTIVE FEATURE

**5** PLANTER BOX

**6** MOVABLE TABLE AND CHAIRS

ACTIVE ENTRY SPACE OPTION 2 | CDR - CONCEPTUAL/ PHASE 1v SAN FRANCISCO PUBLIC LIBRARY | MISSION BRANCH LIBRARY | 06.17.19