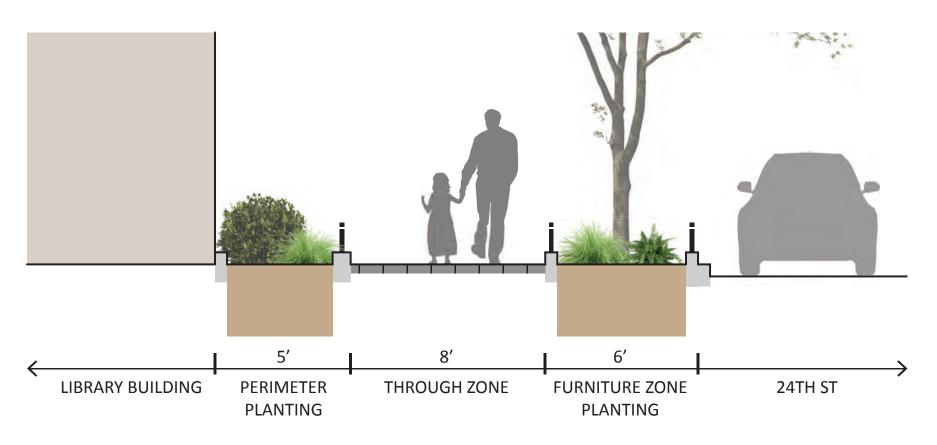

**SAN FRANCISCO PUBLIC WORKS** CITY & COUNTY OF SAN FRANCISCO

1 MOVABLE BOOKSHELF

2 SEED SHARE LIBRARY

**3** MOVABLE PLANTER BOX

4 MOVABLE TABLE AND CHAIRS

**5** 4 FOOT TALL RAILING

**6** 7 FOOT TALL FENCE

**SAN FRANCISCO PUBLIC WORKS** CITY & COUNTY OF SAN FRANCISCO