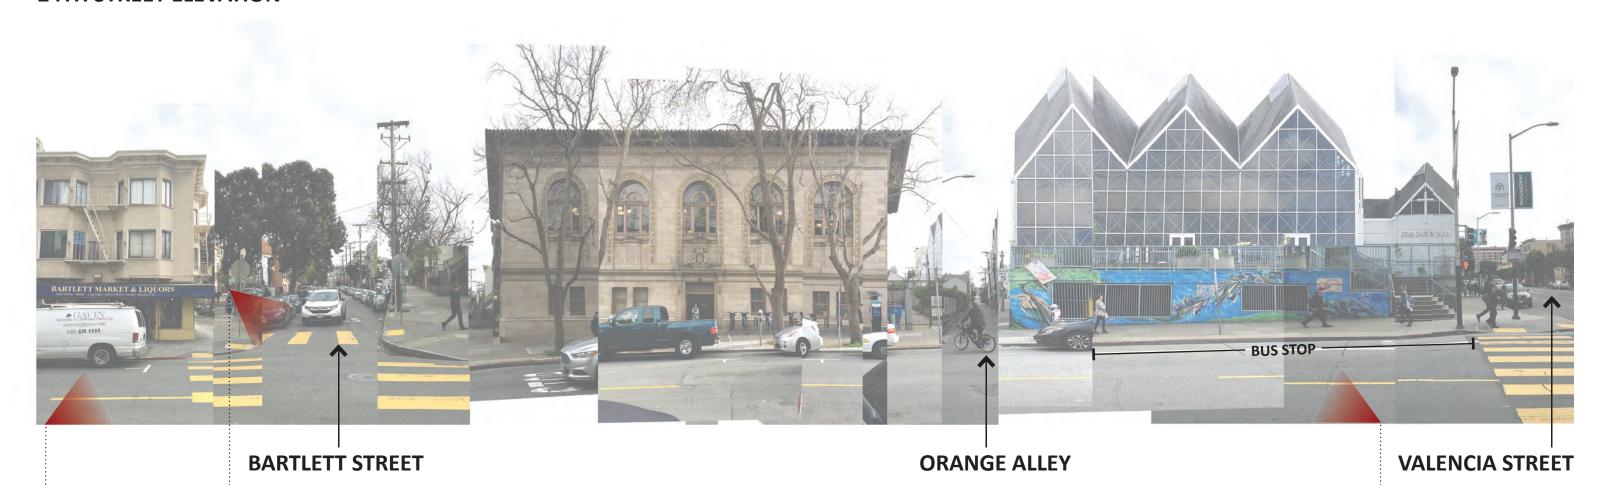

#### **24TH STREET ELEVATION**

**SAN FRANCISCO PUBLIC WORKS**CITY & COUNTY OF SAN FRANCISCO

**SITE CONTEXT** | CDR - CONCEPTUAL/ PHASE 1 SAN FRANCISCO PUBLIC LIBRARY | MISSION BRANCH LIBRARY | 06.17.19