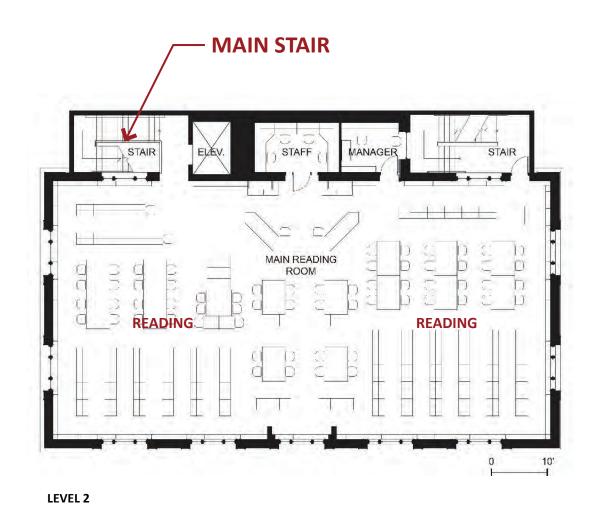

#### **PROPOSED FLOOR PLANS**

#### **PROPOSED FLOOR PLANS**

24TH STREET

LEVEL 2

LEVEL 1