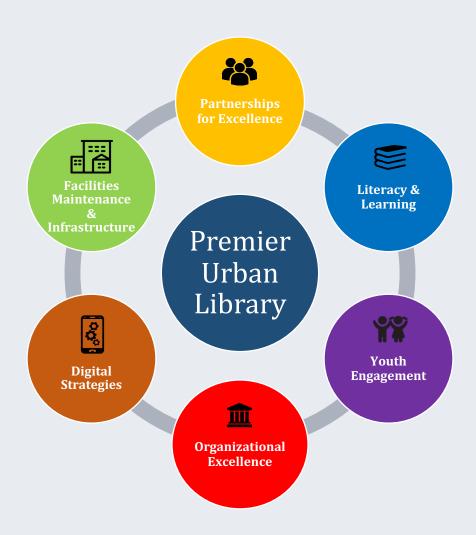

### Non-Position Investments

|                           |                                                                                                                   | On a time of         | EV24       |                     | FY25      | FY24 &<br>FY25         |
|---------------------------|-------------------------------------------------------------------------------------------------------------------|----------------------|------------|---------------------|-----------|------------------------|
| SFPL Strategic Priority   | Proposal Title                                                                                                    | One-time/<br>Ongoing |            | Proposed Investment | •         | Proposed<br>Investment |
| Facilities Maintenance &  |                                                                                                                   |                      | <u> </u>   |                     |           |                        |
| Infrastructure            | Replace and install AC in History Room at Main                                                                    | One-Time             | 250,000    | 250,000             |           | 250,000                |
|                           | Refresh Three Facility Division Vehicles Beyond Their<br>Useful Life (revised cost reflects current contract unit |                      |            |                     |           |                        |
|                           | pricing)                                                                                                          | One-Time             |            | 135,000             |           | 135,000                |
|                           | Refresh server equipment                                                                                          | Ongoing              | 250,000    | 0                   | 0         | 0                      |
|                           | Incorporate CPI into Capital State of Good Repair Funding                                                         | One-Time             | 1,500,000  | 100,000             | 1,700,000 | 1,800,000              |
|                           | Invest in Main Library Safety Enhancement Projects                                                                | One-Time             | C          | 4,000,000           |           | 4,000,000              |
|                           | Fund Ocean View Project Construction though FY25                                                                  |                      | 15,000,000 | ) 0                 | 4,833,333 | 4,833,333              |
| Organizational Excellence | Utilize an SF Fellow to analyze and enhance IT policies and procedures                                            | One-Time             | C          | 115,000             | 0         | 115,000                |
| Digital Strategies        | Obtain Digi Center Book Scanner for the Main Library                                                              | One-Time             | C          | 89,000              | 0         | 89,000                 |
| Premier Urban Library     | Add a Laptop Kiosk at the Main Library                                                                            | One-Time             | C          | 34,000              | 0         | 34,000                 |
|                           | Expand Library Exhibitions                                                                                        | Ongoing              | 27,500     | 22,500              |           | 45,000                 |
| Youth Engagement          | Youth Poet Laureate                                                                                               | Ongoing              |            | 30,000              |           | 60,000                 |
| Grand Total               |                                                                                                                   |                      | 17,027,500 | 4,775,500           | 6,533,333 | 11,361,333             |

#### Non-Position Investments

| SFPL Strategic Priority   | Proposal Title                                                                                                                | One-time/<br>Ongoing | FY24       |           | FY25<br>Proposed | FY24 &<br>FY25<br>Proposed<br>Investment |
|---------------------------|-------------------------------------------------------------------------------------------------------------------------------|----------------------|------------|-----------|------------------|------------------------------------------|
| Facilities Maintenance &  |                                                                                                                               |                      |            |           |                  |                                          |
| Infrastructure            | Replace and install AC in History Room at Main                                                                                | One-Time             | 250,000    | 250,000   |                  | 250,000                                  |
|                           | Refresh Three Facility Division Vehicles Beyond Their<br>Useful Life (revised cost reflects current contract unit<br>pricing) | One-Time             |            | 135.000   |                  | 135.000                                  |
|                           | Refresh server equipment                                                                                                      | Ongoing              | 250,000    | 133,000   | 0                |                                          |
|                           | Kerresii server equipinent                                                                                                    | Oligoling            | 230,000    | U         |                  |                                          |
|                           | Incorporate CPI into Capital State of Good Repair Funding                                                                     | One-Time             | 1,500,000  | 100,000   | 1,700,000        | 1,800,000                                |
|                           | Invest in Main Library Safety Enhancement Projects                                                                            | One-Time             | 0          | 4.000.000 |                  | 4.000.000                                |
|                           | Fund Ocean View Project Construction though FY25                                                                              | One-Time             | 15,000,000 | 0         | 4,833,333        | 4,833,333                                |
| Organizational Excellence | Utilize an SF Fellow to analyze and enhance IT policies and<br>procedures                                                     | One-Time             | 0          | 115,000   | О                | 115,000                                  |
| Digital Strategies        | Obtain DigiCenter Book Scanner<br>for the Main Library                                                                        | One-Time             | 0          | 89,000    | O                | 89,000                                   |
| Premier Urban Library     | Add a Laptop Kiosk at the Main Library                                                                                        | One-Time             | 0          | 34,000    | 0                | 34,000                                   |
| ,                         | Expand Library Exhibitions                                                                                                    | Ongoing              | 27,500     | 22,500    |                  | 45,000                                   |
| Youth Engagement          | Youth Poet Laureate                                                                                                           | Ongoing              |            | 30,000    |                  | 60,000                                   |
| Grand Total               |                                                                                                                               |                      | 17,027,500 | 4,775,500 | 6,533,333        | 11,361,333                               |

#### Option 3

 Increase available funding for State of Good Repair from \$100,000 to \$250,000 in FY24, and from \$1,700,000 to \$2,000,000 in FY25

| SFPL Strategic Priority   | Proposal Title                                                    | One-time/<br>Ongoing | FY24<br>Original |           | Proposed  | FY24 & FY25<br>Proposed<br>Investment |
|---------------------------|-------------------------------------------------------------------|----------------------|------------------|-----------|-----------|---------------------------------------|
| Facilities Maintenance &  |                                                                   |                      |                  |           |           |                                       |
| Infrastructure            | Replace and install AC in History Room at Main                    | One-Time             | 250,000          | 250,000   |           | 250,000                               |
|                           | Refresh Three Facility Division Vehicles Beyond Their Useful Life | One-Time             |                  | 135,000   |           | 135,000                               |
|                           | Refresh server equipment                                          | Ongoing              | 250,000          | 0         | 0         | 0                                     |
|                           | Incorporate CPI into Capital State of Good Repair                 |                      |                  |           |           |                                       |
|                           | Funding                                                           | One-Time             | 1,500,000        | 250,000   | 2,000,000 | 2,250,000                             |
|                           | Invest in Main Library Safety Enhancement Projects                | One-Time             | C                | 4,000,000 |           | 4,000,000                             |
|                           | Fund Ocean View Project Construction though FY25                  | One-Time             | 15,000,000       | 0         | 4,833,333 | 4,833,333                             |
|                           | Utilize an SF Fellow to analyze and enhance IT policies           |                      |                  |           |           |                                       |
| Organizational Excellence | and procedures                                                    | One-Time             | C                | 115,000   | 0         | 115,000                               |
|                           | Obtain Digi Center Book Scanner                                   |                      |                  |           |           |                                       |
| Digital Strategies        | for the Main Library                                              | One-Time             | C                | 89,000    | 0         | 89,000                                |
| Premier Urban Library     | Add a Laptop Kiosk at the Main Library                            | One-Time             | C                | 34,000    | 0         | 34,000                                |
|                           | Expand Library Exhibitions                                        | Ongoing              | 27,500           | 22,500    |           | 45,000                                |
| Youth Engagement          | Youth Poet Laureate                                               | Ongoing              |                  | 30,000    |           | 60,000                                |
| Grand Total               |                                                                   |                      | 17,027,500       | 4,925,500 | 6,833,333 | 11,361,333                            |