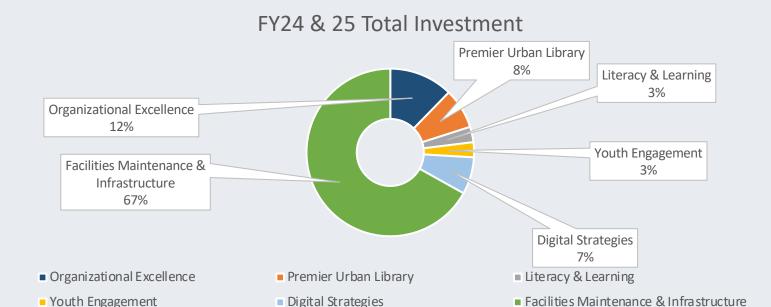

## FY24 & 25 Uses by Division & Cost Center

| Uses by Divisions       | <b>FY24 Base</b> | FY25 Base |
|-------------------------|------------------|-----------|
| (budget in millions)    | Budget           | Budget    |
| Branches                | 36.52            | 37.63     |
| Main                    | 24.45            | 25.20     |
| Collections & Technical |                  |           |
| Services                | 29.41            | 29.65     |
| Community Programs &    |                  |           |
| Partnerships            | 8.35             | 8.51      |
| Facilities              | 28.33            | 28.85     |
| Facilities:             |                  |           |
| Capital Project         | 20.75            | 0.00      |
| IT                      | 15.56            | 15.03     |
| Administration          | 23.61            | 20.52     |
| Total                   | 186.98           | 165.39    |

| Uses by Type<br>(budget in<br>millions) | FY24 Base<br>Budget | % of Total | FY25<br>Base<br>Budget | % of<br>Total |
|-----------------------------------------|---------------------|------------|------------------------|---------------|
| Labor                                   | 111.65              | 60%        | 115.30                 | 70%           |
| Collections                             | 22.16               | 12%        | 22.16                  | 13%           |
| Svcs. Of Other                          |                     |            |                        |               |
| Depts.                                  | 13.76               | 7%         | 13.76                  | 8%            |
| Non-Personnel                           |                     |            |                        |               |
| Svcs.                                   | 9.69                | 5%         | 9.69                   | 6%            |
| City Grant to CBOs                      | 0.64                | 0%         | 0.64                   | 0%            |
| Materials &                             |                     |            |                        |               |
| Supplies                                | 3.69                | 2%         | 3.69                   | 2%            |
| Capital                                 | 20.75               | 11%        | 0.00                   | 0%            |
| Equipment                               | 0.72                | 0%         | 0.00                   | 0%            |
| Reserves                                | 3.91                | 2%         | 0.15                   | 0%            |
| Total                                   | 186.98              | 100%       | 165.39                 | 100%          |