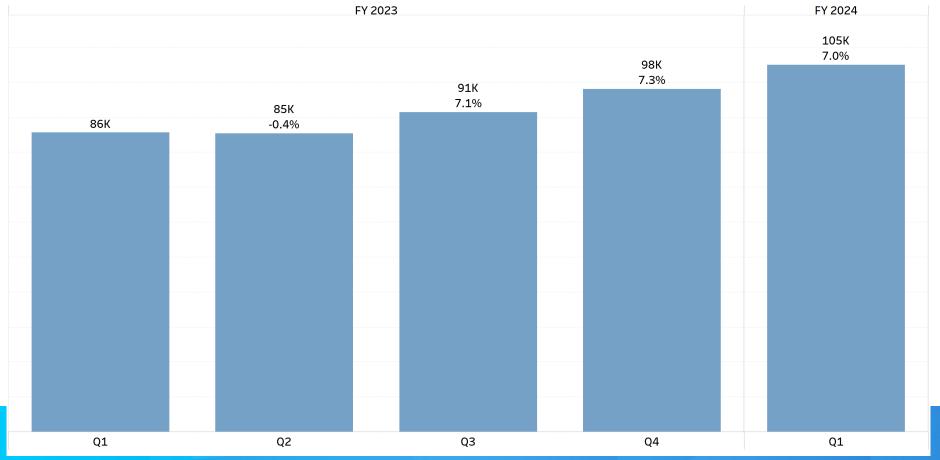

## SFPL Trends

#### 7% increase in Public Computer sessions from FY23 Q4

#### Public Computer Sessions

Thank you!