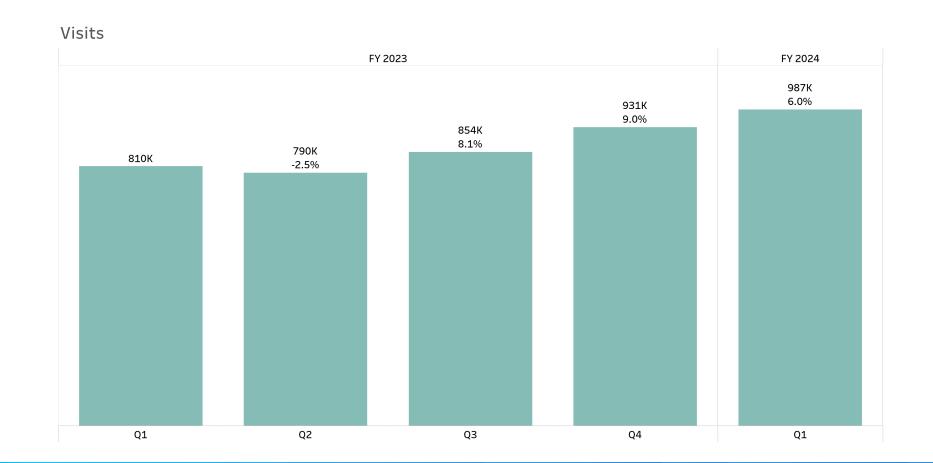

hursdays 6 8 p.m. (+2 hours)
- ✓ Excelsior Branch Library Mondays 10 a.m. 1 p.m. (+3 hours)
- ✓ Golden Gate Valley Branch Library Wednesdays 11 a.m. 12 p.m. (+1 hour)
- ✓ Merced Branch Library Wednesdays 10 a.m. 12 p.m. (+2 hours)
- ✓ Noe Valley Branch Library Mondays 11 a.m. 12 p.m. (+1 hour)
- ✓ Park Branch Library Mondays 11 a.m. 12 p.m. (+1 hour)
- ✓ Parkside Branch Library Wednesdays 10 11 a.m. (+1 hour)
- ✓ Potrero Branch Library Wednesdays 12 1 p.m. (+1 hour)
- ✓ Presidio Branch Library Wednesdays 10 11 a.m. (+1 hour)
- ✓ Richmond Branch Library Mondays 10:00 a.m. 1 p.m. (+3 hours)
- ✓ West Portal Branch Library Mondays 10:00 a.m. 1 p.m. (+3 hours)
- ✓ Western Addition Branch Library Wednesdays 12 1 p.m. (+1 hour)





#### SFPL Trends

# 6% increase in library visits from FY23 Q4





## SFPL Trends

#### 3.5% increase in circulation from FY23 Q4

#### Circulation Physical vs eMaterial





## SFPL Trends

#### 7% increase in Public Computer sessions from FY23 Q4

#### Public Computer Sessions





Thank you!