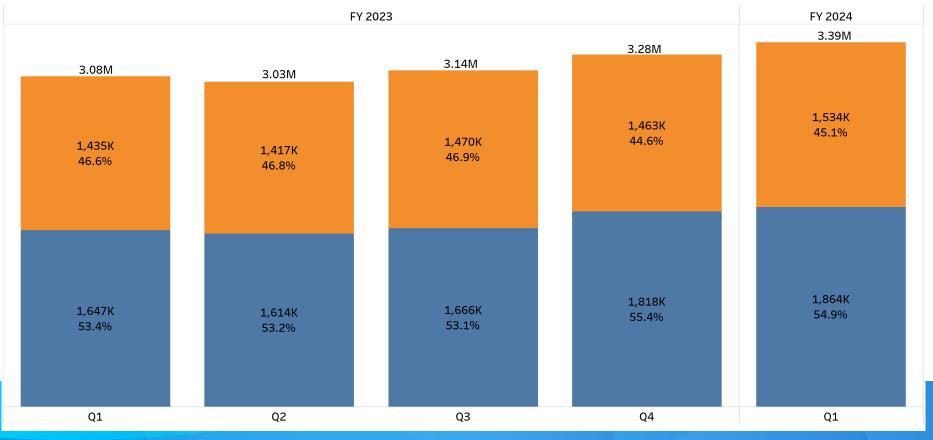

## SFPL Trends

#### 3.5% increase in circulation from FY23 Q4

#### Circulation Physical vs eMaterial