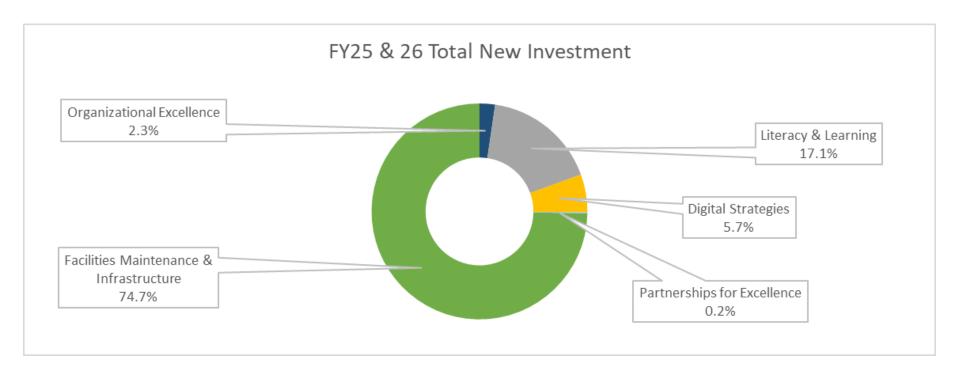

# **Budget Proposals**

| SFPL Strategic Priority                 | Proposal                                                                                                                                                                              | One-time/<br>Ongoing | FY25 Base<br>Budget | FY25<br>Proposed<br>Investment | FY26<br>Proposed<br>Investment | FY25 & FY26<br>Proposed<br>Investment |
|-----------------------------------------|---------------------------------------------------------------------------------------------------------------------------------------------------------------------------------------|----------------------|---------------------|--------------------------------|--------------------------------|---------------------------------------|
| Digital Strategies                      | Enhance the eCollections budget to include offerings at the jails                                                                                                                     | Ongoing              | 10,819,230          | 300,000                        |                                | 600,000                               |
| Facilities Maintenance & Infrastructure | Better address maintenance needs and keep facilities in a state of good repair by increasing the contribution for the branch building envelope project                                | One-Time             | 0                   | 500,000                        | 500,000                        | 1,000,000                             |
|                                         | Address urgent and unexpected maintenance needs by providing funding to the Library Capital Improvement Project Replace 24-year-old truck which has reached the end of its life cycle | One-Time<br>One-Time | 1,700,000           | 55,929                         | 1,800,000                      | 1,800,000<br>55,929                   |
|                                         | Provide additional funding for the Ocean View Branch Library capital project as per the ten-year capital plan funding strategy                                                        | One-Time             | 4,800,000           | 33,323                         | 4,800,000                      | 4,800,000                             |
|                                         | Install electric vehicle charging stations at 750 Brannan Street Public Services Support Facility                                                                                     | One-Time             |                     | 150,000                        |                                | 150,000                               |
| Litanan 9 Lagunina                      | Increase the annual work order allocation for Public Works to replace the Mission  Bay Branch Library flooring  Expand the Library Round Collections for community portners           | One-Time             | 1,481,823           | 126,000                        |                                | 126,000                               |
| Literacy & Learning                     | Expand the Honor Bound Collections for community partners  Enhance digital and radio advertising to promote library programs and services                                             | Ongoing              | 1,300,000           | 100,000                        |                                | 200,000                               |
|                                         | with immigrant and limited-English, speaking communities                                                                                                                              | Ongoing              | 100,000             | 200,000                        |                                | 400,000                               |
|                                         | Create a Strategic Marketing Plan to increase library service utilization                                                                                                             | One-Time             |                     | 20,000                         |                                | 20,000                                |
|                                         | Replace two aging bookmobiles over the next two fiscal years that are at the end of their life cycles                                                                                 | One-Time             |                     | 600,000                        | 600,000                        | 1,200,000                             |
| Organizational Excellence               | Increase the Library's allocation for informational and programming print materials to meet demand and enhance outreach                                                               | Ongoing              | 331,724             | 123,276                        |                                | 246,552                               |
| Partnerships for Excellence             | Create art honoring Native Americans                                                                                                                                                  | One-Time             |                     | 20,000                         |                                | 20,000                                |
| Grand Total                             |                                                                                                                                                                                       |                      | 20,532,777          | 2,195,205                      | 7,700,000                      | 10,618,481                            |