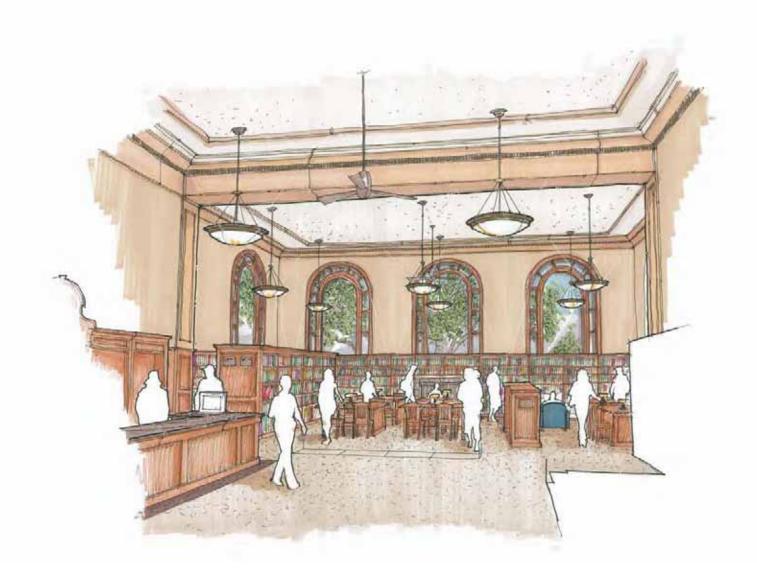

## PROJECT DESCRIPTION

The Presidio Branch Library serves all or part of the Pacific Heights, Presidio Heights and Laurel Heights neighborhoods. The project scope is an interior remodel to improve patron service, staff work areas and accessible access while preserving the historic character of this 1921 Italian Renaissance Carnegie building. There will be no addition to the existing 10,205 square feet. Our goal is to provide a refreshed 21st Century Library to meet the demands of today and the future with more computers, wireless access, self-check stations, multi-media AV in the Program Room, and improved staff work areas and ergonomics. We aim to achieve a LEED Silver Commercial Interior certification.

The interior remodel includes all new finishes, lighting, FF & E, upgraded electrical and mechanical systems; improved meeting room and new public toilet facilities. We are correcting access issues at the exterior ramps, exterior book drop, and elevator. There is a designated Teen space; interactive learning in the Children's area; and slightly expanded capacity in new shelving with new tables and chairs throughout. We are refurbishing the perimeter wood shelving. A single circulation/reference desk is centrally located for efficiency and visual supervision of the Main reading room. The Program Room will receive new finishes, tables and chairs, AV equipment, white boards, and a kitchenette. The windows can be remodeled to improve natural ventilation and new window coverings will reduce glare and heat gain.