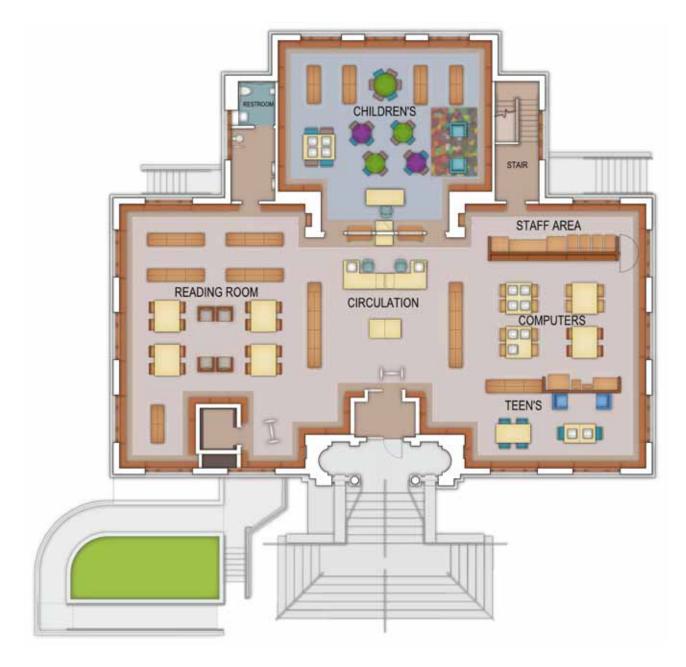

## PROJECT DESCRIPTION

The Presidio Branch Library serves all or part of the Pacific Heights, Presidio Heights and Laurel Heights neighborhoods. The project scope is an interior remodel to improve patron service, staff work areas and accessible access while preserving the historic character of this 1921 Italian Renaissance Carnegie building. There will be no addition to the existing 10,205 square feet. Our goal is to provide a refreshed 21st Century Library to meet the demands of today and the future with more computers, wireless access, self-check stations, multi-media AV in the Program Room, and improved staff work areas and ergonomics. We aim to achieve a LEED Silver Commercial Interior certification.

The interior remodel includes all new finishes, lighting, FF & E, upgraded electrical and mechanical systems; improved meeting room and new public toilet facilities. We are correcting access issues at the exterior ramps, exterior book drop, and elevator. There is a designated Teen space; interactive learning in the Children's area; and slightly expanded capacity in new shelving with new tables and chairs throughout. We are refurbishing the perimeter wood shelving. A single circulation/reference desk is centrally located for efficiency and visual supervision of the Main reading room. The Program Room will receive new finishes, tables and chairs, AV equipment, white boards, and a kitchenette. The windows can be remodeled to improve natural ventilation and new window coverings will reduce glare and heat gain.